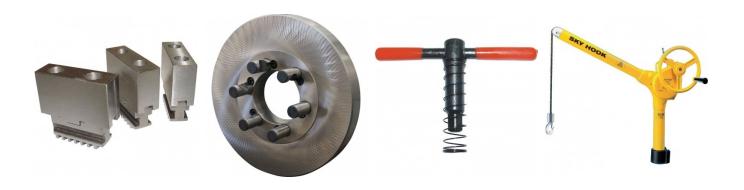

### **Recommended Accessories**

C7661 Soft Jaw & Base Set L2875 D1-5 Camlock Back Plate C2864 Chuck Key A358
Sky Hook Lifting Device

A358A Chuck Hook A358B Choker Collar A358C Bolt Down Adaptor

M055 Magnetic Base and Dial Indicator