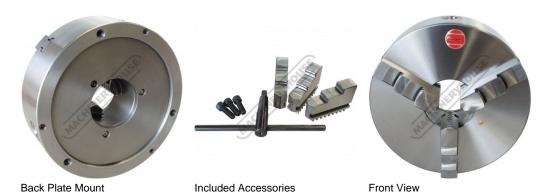

# K11 SERIES - 3 Jaw Self Centring Lathe Chuck

Ø250mm Back Plate Mount

| Ex GST   | Inc GST  |
|----------|----------|
| \$320.00 | \$352.00 |

| ORDER CODE:         | C206             |
|---------------------|------------------|
| Mounting Type:      | Back Plate Mount |
| Chuck Size (mm):    | Ø250             |
| Outside Jaw (mm):   | 6 - 110          |
| Inside Jaw (mm):    | 90 - 250         |
| Speed (rpm):        | 1600             |
| D1 (mm):            | 206              |
| D2 (mm):            | 226              |
| D3 (bore) (mm):     | 80               |
| H (mm):             | 120              |
| H1 (mm):            | 80               |
| H2 (mm):            | ~                |
| h (lowercase) (mm): | 5                |
| z-d (mm):           | 3 x M12          |
| Nett Weight (kg):   | 26               |

## Description

K11 Series cast iron body lathe chucks are built to GB/T 4346.2-2002 standard, and supplied with one piece standard and reverse jaws.

World-class and industry leader in manufacturing manual lathe chucks for over 30 years. ToolMaster precision tolerance lathe chucks are ISO 9001-2000 approved, and ensure high quality with accuracy testing on every chuck.

#### Includes

- Outside jaws
- Inside jaws
- Mounting screws
- Chuck key