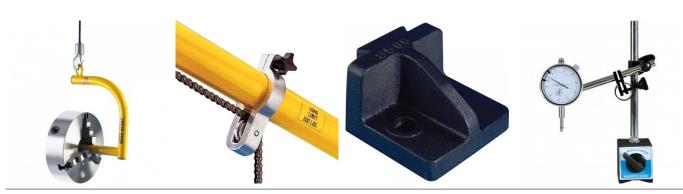

### **Recommended Accessories**

C7661 Soft Jaw & Base Set L2875 D1-5 Camlock Back Plate C2864 Chuck Key A358
Sky Hook Lifting Device

A358A Chuck Hook A358B Choker Collar A358C Bolt Down Adaptor

M055 Magnetic Base and Dial Indicator