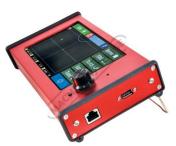

### **Specific Features**

Universal CNC Cable

Cutting

Trace

Touch Screen Interface

Trace Pen In Holder

Import Via USB

Setup With Trace Pen