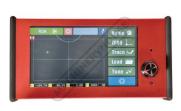

#### **Features**

- ARCDROID PLASMA ROBOT
- Light And Compact, Goes Anywhere, Weighs less than 16kgs!
- Fits in any shop and easily portable to job sites.
- Glove Friendly Touch Screen Interface, Easy to use and intuitive User Interface
- Quick change holders to move from trace to cut mode
- With Simple Trace™ technology, No external software or cad skills are required
- Import DXF drawing file direct via USB into ArcDroid™
- For advanced users ArcDroid™ is Fusion 360 compatible.

### **Specific Features**

Universal CNC Cable

Cutting

Trace

Touch Screen Interface

Trace Pen In Holder

Import Via USB

Setup With Trace Pen