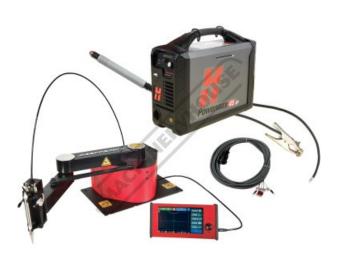

#### Hypertherm Powermax45 XP Plasma

The Powermax45® XP plasma cutter delivers economic cutting up to 12mm mechanised pierce capacity with 240v power. It also gives you the latest technological innovations, such as Smart Sense™ technology to automatically adjust the gas pressure.

- Small size and light weight provide exceptional portability.
  Patented technology makes the Powermax45 XP easy to use even for first-time operators
  Smart Sense<sup>TM</sup> technology ensures that air pressure is always correctly set
  A wide range of torch and consumable styles to choose from for both handheld and automated processes
  Extensive array of application capabilities via specialty consumables.

#### Includes

- Arcdroid Plasma Robot
- Hypertherm Powermax45 XP Plasma
  10.7m Hypertherm 180 Degree Machine Torch
  7.6m Earth lead
- Universal CNC Cable