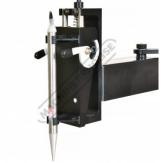

## Description

ARCDROID PLASMA ROBOT If you can draw it, you can cut it If you can trace it, you can cut it If you can imagine it, you can cut it

Portable powerful and easy to use. ArcDroid™ brings CNC plasma to your garage or workshop. ArcDroid™ combined with our custom operating system with Simple Trace™ can accurately reproduce your designs delivering fast, accurate and repeatable parts from your plasma cutter.

#### **Features**

- ARCDROID PLASMA ROBOT
- Light And Compact, Goes Anywhere, Weighs less than 16kgs!
- Fits in any shop and easily portable to job sites.
- Glove Friendly Touch Screen Interface, Easy to use and intuitive User Interface
- Quick change holders to move from trace to cut mode
- With Simple Trace™ technology, No external software or cad skills are required
- Import DXF drawing file direct via USB into ArcDroid™
- For advanced users ArcDroid™ is Fusion 360 compatible.