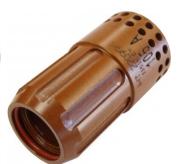

Plasma Robot
- Hypertherm Powermax45 XP Plasma
  10.7m Hypertherm 180 Degree Machine Torch
  7.6m Earth lead
- Universal CNC Cable

### **Specific Features**







Universal CNC Cable



Cutting



Trace



Touch Screen Interface



Trace Pen In Holder



Import Via USB



Setup With Trace Pen



Product Brochure For K4055

Sydney: (02) 9890 9111 Brisbane: (07) 3715 2200 Melbourne: (03) 9212 4422 Perth: (08) 9373 9999

sales@machineryhouse.com.au www.machineryhouse.com.au

### **Recommended Accessories**

P8062

Plasma Hand Torch

P837

Hypertherm 30-105A Electrode

P8371

Hypertherm 45-105A Copper Plus Electrode P838

Hypertherm 45A Nozzle









P842 Hypertherm FineCut Only Nozzle

P843 Hypertherm 45-85A Swirl Ring

P844 Hypertherm 105A Swirl Ring

P845 Hypertherm 45-85A Shield











Sydney: (02) 9890 9111 Brisbane: (07) 3715 2200 Melbourne: (03) 9212 4422 Perth: (08) 9373 9999

sales@machineryhouse.com.au www.machineryhouse.com.au

### **Product Brochure For K4055**

P847

Hypertherm 45-105A Deflector

#### P848

Hypertherm 65-105A Retaining Cap

### AP0001

Air filter element - Internal filter Powermax

#### AP0007

Hypertherm O-Ring Lube









AP0009 Hypertherm O-Ring

P8081

Hypertherm Eliminizer Filter -Replacement filter element