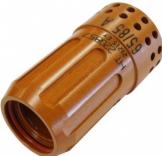

P842 Hypertherm FineCut Only Nozzle

P843 Hypertherm 45-85A Swirl Ring

P844 Hypertherm 105A Swirl Ring

P845 Hypertherm 45-85A Shield

Sydney: (02) 9890 9111 Brisbane: (07) 3715 2200 Melbourne: (03) 9212 4422 Perth: (08) 9373 9999