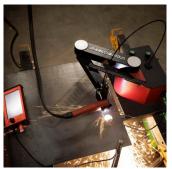

# ARCDROID - CNC Plasma Robot & Hypertherm 45XP Package Deal

Cut envelope of 660mm x 380mm Includes Arcdroid Robot, Hypertherm Powermax45 XP Machine Plasma System, CNC Universal cable

**Coming Soon** 

**Ex GST** Inc GST

## Description

ARCDROID PLASMA ROBOT If you can draw it, you can cut it If you can trace it, you can cut it If you can imagine it, you can cut it

Portable powerful and easy to use. ArcDroid™ brings CNC plasma to your garage or workshop. ArcDroid™ combined with our custom operating system with Simple Trace™ can accurately reproduce your designs delivering fast, accurate and repeatable parts from your plasma cutter.

Any table is a plasma table with ArcDroid™.

Now all your cardboard cut outs are functional Cut files! Cut envelope of 660mm x 380mm