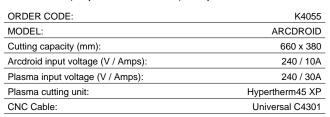

# ARCDROID - CNC Plasma Robot & Hypertherm 45XP Package Deal

Cut envelope of 660mm x 380mm Includes Arcdroid Robot, Hypertherm Powermax45 XP Machine Plasma System, CNC Universal cable

**Coming Soon** 

**Ex GST** Inc GST

## Description

ARCDROID PLASMA ROBOT If you can draw it, you can cut it If you can trace it, you can cut it If you can imagine it, you can cut it

Portable powerful and easy to use. ArcDroid™ brings CNC plasma to your garage or workshop. ArcDroid™ combined with our custom operating system with Simple Trace™ can accurately reproduce your designs delivering fast, accurate and repeatable parts from your plasma cutter.

#### Simple Trace™

Point to point or free hand, trace your template and ArcDroid™ creates a cut file instantly. Simply use the ArcDroid™ arm to follow the contours of your template and high accuracy encoders map your every move. These trace files can easily be saved on a USB stick (not included) to access for future repeat cutting.

Now all your cardboard cut outs are functional Cut files! Cut envelope of 660mm x 380mm

#### **Features**

- ARCDROID PLASMA ROBOT
- Light And Compact, Goes Anywhere, Weighs less than 16kgs!
- Fits in any shop and easily portable to job sites.
- Glove Friendly Touch Screen Interface, Easy to use and intuitive User Interface
- Quick change holders to move from trace to cut mode
- With Simple Trace™ technology, No external software or cad skills are required
- Import DXF drawing file direct via USB into ArcDroid™
- For advanced users ArcDroid™ is Fusion 360 compatible.

#### Includes

- Arcdroid Plasma Robot
- Hypertherm Powermax45 XP Plasma
  10.7m Hypertherm 180 Degree Machine Torch
  7.6m Earth lead
- Universal CNC Cable

### **Specific Features**

Universal CNC Cable

Cutting

Trace

Touch Screen Interface

Trace Pen In Holder

Import Via USB

Setup With Trace Pen