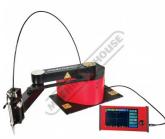

## Description

ARCDROID PLASMA ROBOT If you can draw it, you can cut it If you can trace it, you can cut it If you can imagine it, you can cut it

Portable powerful and easy to use. ArcDroid™ brings CNC plasma to your garage or workshop. ArcDroid™ combined with our custom operating system with Simple Trace™ can accurately reproduce your designs delivering fast, accurate and repeatable parts from your plasma cutter.

#### Simple Trace™

Point to point or free hand, trace your template and ArcDroid™ creates a cut file instantly. Simply use the ArcDroid™ arm to follow the contours of your template and high accuracy encoders map your every move. These trace files can easily be saved on a USB stick (not included) to access for future repeat cutting.

Now all your cardboard cut outs are functional Cut files! Cut envelope of 660mm x 380mm