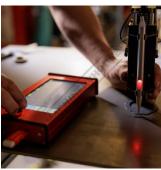

#### Simple Trace™

Point to point or free hand, trace your template and ArcDroid™ creates a cut file instantly. Simply use the ArcDroid™ arm to follow the contours of your template and high accuracy encoders map your every move. These trace files can easily be saved on a USB stick (not included) to access for future repeat cutting.

#### **Features**

- ARCDROID PLASMA ROBOT
- Light And Compact, Goes Anywhere, Weighs less than 16kgs!
- Fits in any shop and easily portable to job sites.
- Glove Friendly Touch Screen Interface, Easy to use and intuitive User Interface
- Quick change holders to move from trace to cut mode
- With Simple Trace™ technology, No external software or cad skills are required
- Import DXF drawing file direct via USB into ArcDroid™
- For advanced users ArcDroid™ is Fusion 360 compatible.