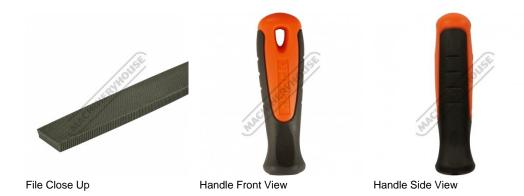

## **Features**

- Manufactured to Hi-Quality from hardened and tempered carbon steel Incorporates cutting teeth on both edges of file Cushion grip handle

Product Brochure For F120

Sydney: (02) 9890 9111 Brisbane: (07) 3715 2200 Melbourne: (03) 9212 4422 Perth: (08) 9373 9999

## **Specific Features**