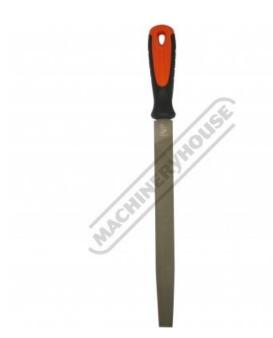

## EF-FC - Engineers File, Flat - Coarse Cut

Hi-Quality Hardened & Tempered Carbon Steel 250mm Blade Length

| \$17.00                          | \$18.70 |        |
|----------------------------------|---------|--------|
| ORDER CODE:                      |         | F120   |
| MODEL:                           |         | EF-FC  |
| File Shape:                      |         | Flat   |
| File Cut (Teeth):                |         | Coarse |
| File Bade Length (mm):           |         | 250    |
| Overall Length with Handle (mm): |         | 360    |
| Number of Pieces (No.):          |         | 1      |

## Description

Suitable for any engineering application.

## **Features**

- Manufactured to Hi-Quality from hardened and tempered carbon steel Incorporates cutting teeth on both edges of file Cushion grip handle

Product Brochure For F120

Sydney: (02) 9890 9111 Brisbane: (07) 3715 2200 Melbourne: (03) 9212 4422 Perth: (08) 9373 9999