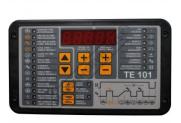

### **Features**

- Arms adjustable in length allowing a better working flexibility
- Chrome-copper electrode-holders for long life and heavy duty service, designed for straight and angled fitting
- Adjustable electrode stroke
- Epoxy resin coated transformer Water-cooled transformer, arms and electrodes
- Microprocessor control unit TECNA TE101
- Adjustable electrode force; a microswitch starts the welding cycle when the desired pre-set value is reached
- The foot pedal is adjustable in length
- TE101 TECNA MICROPROCESSOR CONTROL UNIT:
- Synchronous thyristor drive with phase-shift control for welding current adjustment.
- Built in ammeter (RMS value), 2 selectable ranges (18-56 kA). Storing of 99 welding programs.
- Inputs for external selection of 31 programs or 15 programs with parity control. Welding times adjustment in half-periods.

## **Specific Features**

•

Control Panel TE101

TE101 V s TE90 Control Panel