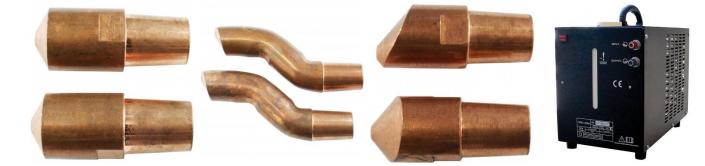

#### W025

Spot Welder Electrodes (Straight) - Suits TECNA 25kVA Pedestal Spot Welder W026 Spot Welder Electrodes (Bent) -Suits TECNA 25kVA Pedestal Spot Welder W027 Spot Welder Electrodes (Offset) - Suits TECNA 25kVA Pedestal Spot Welder W070 9L MIG/TIG WELDER WATER COOLER

P235 Coolant Pump & Tank