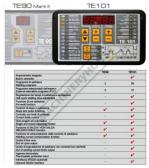

rods. Possibility to connect two independent start of cycle device using different welding programs. Auto retain disabling for manually actuated welders. First phase shift delay adjustment. It enables the machine line current best balance. Cos 2 adjustment allow to optimize current adjustment linearity.

- Cos ? adjustment, allow to optimize current adjustment linearity.
- End of cycle output for automation applications.
- Thermostatic protection input.
- Self-adjustment to the mains frequency 50/60 Hz. Control of solenoid valve 24 Vdc 7,2 W max with short circuit protection.



## Product Brochure For W076

Sydney: (02) 9890 9111 Brisbane: (07) 3715 2200 Melbourne: (03) 9212 4422 Perth: (08) 9373 9999

sales@machineryhouse.com.au www.machineryhouse.com.au

## **Specific Features**

•





Control Panel TE101

TE101 V s TE90 Control Panel

### **Recommended Accessories**

#### W025

Spot Welder Electrodes (Straight) - Suits TECNA 25kVA Pedestal Spot Welder W026 Spot Welder Electrodes (Bent) -Suits TECNA 25kVA Pedestal Spot Welder W027 Spot Welder Electrodes (Offset) - Suits TECNA 25kVA Pedestal Spot Welder W070 9L MIG/TIG WELDER WATER COOLER



P235 Coolant Pump & Tank