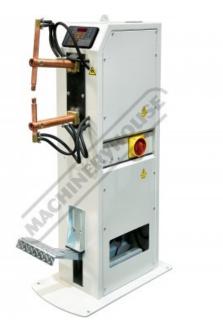

# TECNA® 4643 - Industrial Pedestal Spot Welder

#4643 25kVA (3 + 3mm Maximum Steel Thickness)

| Ex GST                            | Inc GST                |
|-----------------------------------|------------------------|
| \$5,900.00                        | \$6,490.00             |
| ORDER CODE:                       | W076                   |
| MODEL:                            | TECNA® 4643            |
| Unit & Operation (Type):          | Pedestal Foot - Manual |
| Maximum Welding Thickness (mm):   | 3 + 3                  |
| Maximum Welding Power (kVA):      | 68                     |
| Nominal Power @ 50% (kVA):        | 25                     |
| Welding Timer (Yes / No):         | Yes                    |
| Throat Depth (Min/Max) (mm):      | 230 - 550              |
| Electrode Stroke @ 230mm (mm):    | 8 - 44                 |
| Electrode Stroke @ 550mm (mm):    | 15 - 85                |
| Arms Gap (mm):                    | 220                    |
| Water Cooling Capable (Yes / No): | Yes                    |
| Main Fuse (amp):                  | 50                     |
| Voltage / Amperage (V / amp):     | 415                    |
| Dimensions (L x W x H) (mm):      | 300 x 750 x 1500       |
| Nett Weight (kg):                 | 145                    |

### Description

TECNA spot welders are designed to meet every need of spot welding. The new stationary ergonomic frame designed by TECNA helps to facilitate the operator's work. The control unit has been positioned frontally to allow the operator to view the welding data even during the working cycle.

### **Features**

- Arms adjustable in length allowing a better working flexibility
- Chrome-copper electrode-holders for long life and heavy duty service, designed for straight and angled fitting
- Adjustable electrode stroke
- Epoxy resin coated transformer Water-cooled transformer, arms and electrodes
- Microprocessor control unit TECNA TE101
- Adjustable electrode force; a microswitch starts the welding cycle when the desired pre-set value is reached
- The foot pedal is adjustable in length
- TE101 TECNA MICROPROCESSOR CONTROL UNIT:
- Synchronous thyristor drive with phase-shift control for welding current adjustment.
- Built in ammeter (RMS value), 2 selectable ranges (18-56 kA). Storing of 99 welding programs.
- Inputs for external selection of 31 programs or 15 programs with parity control. Welding times adjustment in half-periods.