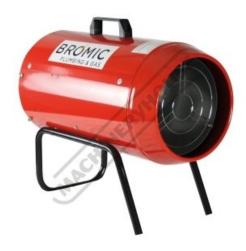

## HF-15 - LPG Portable Heater

54 MJ/h Forced Air Convection - Series #2620401 15kW HEAT-FLO™ - 270m3 Room Heating Volume

## **Description**

HEAT-FLO™ LPG Fired Portable Heater

## **Features**

- Instant Heat: Designed to provide efficient, economical and clean burning heat Safe: Heaters shut off with loss of flame or power supply Manual ignition system to ignite LPG burner

- Made To Last: Rugged, durable Steel construction
- Maximum Heat Circulation: Heavy duty high output fan Ready To Use: Simple connection. Hose and regulator included
- Lightweight: Compact design ensures easy handling
- Please Note: HF-15 requires a minimum 9kg gas cylinder to operate