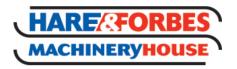

## DPH-25 - Hook - Double Prong

Suits A426, T790, T773 & A412

|             | \$3.50 | \$3.85            |
|-------------|--------|-------------------|
| ORDER CODE: |        | A441              |
| MODEL:      |        | DPH-25            |
| Type:       |        | Hook Double Prong |
| Size:       |        | 25mm              |

## **Description**

Suits backing panels with square holes

## **Features**

• 25mm long double prong holder

Product Brochure For A441

Sydney: (02) 9890 9111 Brisbane: (07) 3715 2200 Melbourne: (03) 9212 4422 Perth: (08) 9373 9999

sales@machineryhouse.com.au www.machineryhouse.com.au