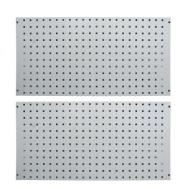

## **Description**

Suits backing panels with square holes

## **Recommended Accessories**

A426

Mount

Industrial Backing Panel - Bench

T773

Industrial Mobile Tooling Cabinet Workstation

A412

Industrial Wall Backing Panels - Square Hole Type