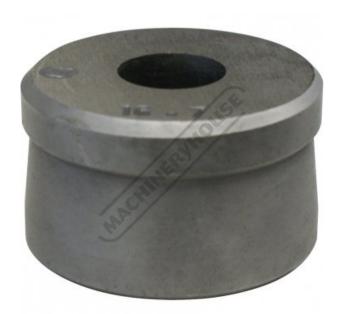

## P736A - Ø36.7mm Round Die - RDN2

Hi -Grade Tool Steel Imported From Japan

| \$70.00                  | \$77.00 |       |
|--------------------------|---------|-------|
| ORDER CODE:              |         | P736A |
| MODEL:                   |         | RDN2  |
| Туре:                    |         | Die   |
| Punch Diameter (D) (mm): |         | ~     |
| Die Diameter (D) (mm):   |         | Ø36.7 |
| Pack Quantity (No.):     |         | 1     |

## **Description**

Punch and Dies are Manufactured by Sunrise in Taiwan using Hi -Grade Tool Steel imported from Japan.

The manufacturing process involves machining via hi tech CNC machines lathes & mills, vacuum heat treatment with multiple tempering at high temperatures before a final quality inspection/testing process all of which ensures an accurate, precise, durable & stable product.