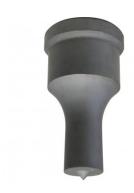

| Ø36.7 |
| Pack Quantity (No.):     |         | 1     |

**Ex GST** 







## **Description**

Punch and Dies are Manufactured by Sunrise in Taiwan using Hi -Grade Tool Steel imported from Japan.

The manufacturing process involves machining via hi tech CNC machines lathes & mills, vacuum heat treatment with multiple tempering at high temperatures before a final quality inspection/testing process all of which ensures an accurate, precise, durable & stable product.

## **Optional Accessories**

· Other sizes and shapes available on request



Product Brochure For P736A

Sydney: (02) 9890 9111 Brisbane: (07) 3715 2200 Melbourne: (03) 9212 4422 Perth: (08) 9373 9999

sales@machineryhouse.com.au www.machineryhouse.com.au

## **Recommended Accessories**

P736 Ø36mm Round Punch - RPN2