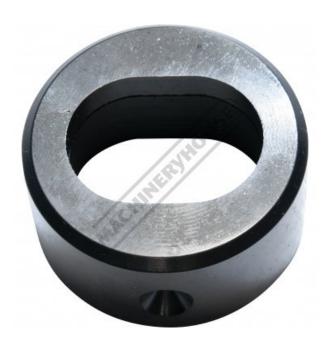

## P6206 - 22.7 x 30.7mm Slotted Die

Hi -Grade Tool Steel Imported From Japan Ø45mm Outside Body Diameter

#### Back In Stock Soon

Ex GST Inc GST \$100.00

| ORDER CODE:                              | P6206             |
|------------------------------------------|-------------------|
| Shape - Type:                            | Slotted Die - 0D1 |
| Square or Slot Hole Size (W x L) (mm):   | 22.7 x 30.7       |
| Punch Locating Diameter x Length (mm):   | ~                 |
| Die Outside Body Diameter x Height (mm): | Ø45 x 22.5mm      |

# **Description**

Punch and Dies are Manufactured by Sunrise in Taiwan using Hi -Grade Tool Steel imported from Japan.

The manufacturing process involves machining via hi tech CNC machines lathes & mills, vacuum heat treatment with multiple tempering at high temperatures before a final quality inspection/testing process all of which ensures an accurate, precise, durable & stable product.