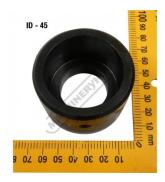

## P6206 - 22.7 x 30.7mm Slotted Die

Hi -Grade Tool Steel Imported From Japan Ø45mm Outside Body Diameter

#### Back In Stock Soon

Ex GST Inc GST \$100.00

| ORDER CODE:                              | P6206             |
|------------------------------------------|-------------------|
| Shape - Type:                            | Slotted Die - 0D1 |
| Square or Slot Hole Size (W x L) (mm):   | 22.7 x 30.7       |
| Punch Locating Diameter x Length (mm):   | ~                 |
| Die Outside Body Diameter x Height (mm): | Ø45 x 22.5mm      |