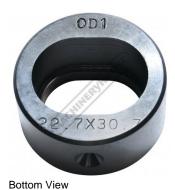

## P6206 - 22.7 x 30.7mm Slotted Die

Hi -Grade Tool Steel Imported From Japan Ø45mm Outside Body Diameter

#### Back In Stock Soon

Ex GST Inc GST \$100.00

| ORDER CODE:                              | P6206             |
|------------------------------------------|-------------------|
| Shape - Type:                            | Slotted Die - 0D1 |
| Square or Slot Hole Size (W x L) (mm):   | 22.7 x 30.7       |
| Punch Locating Diameter x Length (mm):   | ~                 |
| Die Outside Body Diameter x Height (mm): | Ø45 x 22.5mm      |