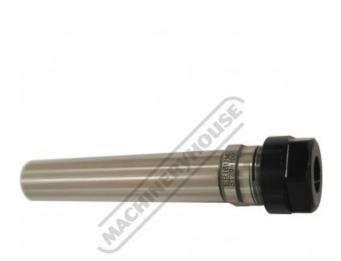

## C836 - 20 x 100 x ER16 Collet Chuck - Straight

Ø1-Ø10mm Range

| Ex GST   | Inc GST  |
|----------|----------|
| \$130.00 | \$143.00 |

| C836            |
|-----------------|
| 20 x 100 x ER16 |
| Yes             |
| 28              |
| 20              |
| 30              |
| 100             |
| 0.3             |
|                 |

## Description

Toolmaster Straight shanked ER collet chucks are suitable for applications such as turret work or can be used as an extension when a long reach is required
Note: Spanner not included

## **Features**

- Precision ground Clamping flat

Product Brochure For C836

Sydney: (02) 9890 9111 Brisbane: (07) 3715 2200 Melbourne: (03) 9212 4422 Perth: (08) 9373 9999

sales@machineryhouse.com.au www.machineryhouse.com.au