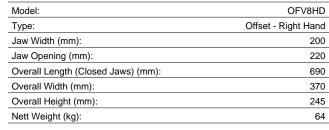

# OFV8HD - Steel Offset Fabricated Bench Vice - Right Hand

200mm Jaw Width 220mm Jaw Opening

\$660.00 \$726.00 ORDER CODE: V0918 OFV8HD Offset - Right Hand 200 220

**Ex GST** 