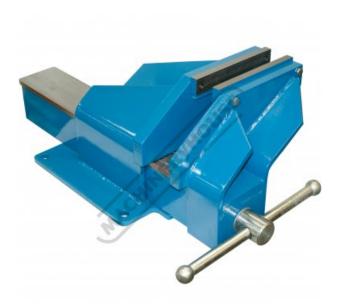

# OFV8HD - Steel Offset Fabricated Bench Vice - Right Hand

200mm Jaw Width 220mm Jaw Opening

\$660.00 \$726.00 ORDER CODE: V0918 OFV8HD Offset - Right Hand 200 220

**Ex GST** 

## Description

Fabricated from steel plate and designed for heavy duty work

#### **Features**

- Right hand offset Serrated jaws

Sydney: (02) 9890 9111 Brisbane: (07) 3715 2200 Melbourne: (03) 9212 4422 Perth: (08) 9373 9999

sales@machineryhouse.com.au www.machineryhouse.com.au