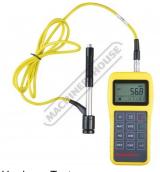

# 50-520 - Portable, Digital Hardness Tester

HRB, HRC, HRA, HV, HB, HS, HL

\$1,500.00 \$1,650.00 ORDER CODE: Q520 Leeb, Brinell, & Rockwell A,B,C, & Scale: Communication interface: USB

**Ex GST** 

Working voltage:

### **Description**

The 50-520 is an advanced Leeb type portable hardness tester with a wide measuring range suitable for most metals. The large LCD screen displays readings in hardness scales HRB, HRC,HRA, HV, HB, HS, HL. Large memory for storage of 100 groups of data. User calibration function. A range of optional special impact devices can be supplied on indent

## **Specific Features**

Hardness Tester

Side View

Rear View

Top View

Parts