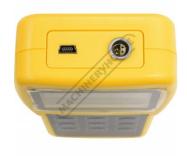

# 50-520 - Portable, Digital Hardness Tester

HRB, HRC, HRA, HV, HB, HS, HL

\$1,500.00 \$1,650.00 ORDER CODE: Q520 Leeb, Brinell, & Rockwell A,B,C, & Scale: Communication interface: USB

**Ex GST** 

Working voltage:

- Display? segment LCD

- Data memory? max. 100 groups ?relative to impact times 32?1? Working voltage? 3V ?2 AA size alkaline battery? Continuous working period? about 100 hours ?With backlight off?
- Communication interface: USB

## **Specific Features**

Hardness Tester

Side View

Rear View

Top View

Parts