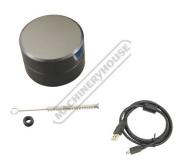

### **Recommended Accessories**

Q5201

Q5202

Replacement Cable for Impact Device

Impact Probe "C"