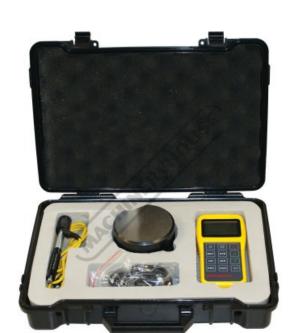

# 50-520 - Portable, Digital Hardness Tester

HRB, HRC, HRA, HV, HB, HS, HL

\$1,500.00 \$1,650.00 ORDER CODE: Q520 Leeb, Brinell, & Rockwell A,B,C, & Scale: Communication interface: USB

**Ex GST** 

Working voltage:

### **Description**

The 50-520 is an advanced Leeb type portable hardness tester with a wide measuring range suitable for most metals. The large LCD screen displays readings in hardness scales HRB, HRC,HRA, HV, HB, HS, HL. Large memory for storage of 100 groups of data. User calibration function. A range of optional special impact devices can be supplied on indent

#### Includes

Includes 2 x AA batteries

Product Brochure For Q520

Sydney: (02) 9890 9111 Brisbane: (07) 3715 2200 Melbourne: (03) 9212 4422 Perth: (08) 9373 9999

sales@machineryhouse.com.au www.machineryhouse.com.au

## **Specific Features**

Hardness Tester

Side View

Rear View

Top View

Parts