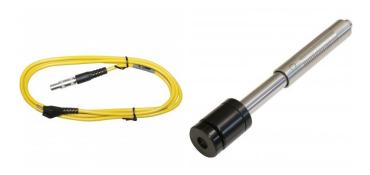

### **Recommended Accessories**

Q5201

Q5202

Replacement Cable for Impact Device

Impact Probe "C"