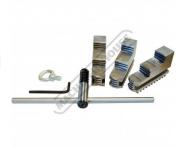

#### **Includes**

- Outside jaws
- Inside jaws
- Chuck key

**Product Brochure For C7128** 

Sydney: (02) 9890 9111 Brisbane: (07) 3715 2200 Melbourne: (03) 9212 4422 Perth: (08) 9373 9999

sales@machineryhouse.com.au www.machineryhouse.com.au

# **Specific Features**

Front View

Camlock Mount

Included Accessories