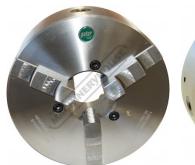

# PS3-315/D1-8 - 3 Jaw Self Centring Lathe Chuck

Ø315mm D1-8 Camlock Mount

| Ŧ / Ŧ /           |          |
|-------------------|----------|
| ORDER CODE:       | C7128    |
| Chuck Size (mm):  | Ø315     |
| Camlock:          | D1-8     |
| Outside Jaw (mm): | 10 - 131 |
| Inside Jaw (mm):  | 90 - 315 |
| Speed (rpm):      | 1500     |
| D1 (mm):          | 139.72   |
| D2 (mm):          | 171 4    |

# **Specific Features**

Front View

Camlock Mount

Included Accessories