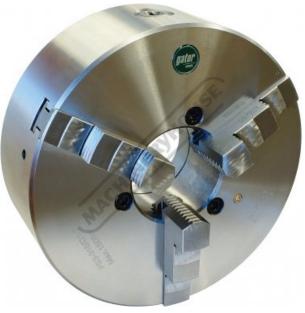

# PS3-315/D1-8 - 3 Jaw Self Centring Lathe Chuck

Ø315mm D1-8 Camlock Mount

| Ŧ / Ŧ /           |          |
|-------------------|----------|
| ORDER CODE:       | C7128    |
| Chuck Size (mm):  | Ø315     |
| Camlock:          | D1-8     |
| Outside Jaw (mm): | 10 - 131 |
| Inside Jaw (mm):  | 90 - 315 |
| Speed (rpm):      | 1500     |
| D1 (mm):          | 139.72   |
| D2 (mm):          | 171 4    |

**Ex GST** 

\$1,490.00

| Outside Jaw (mm): | 10 - 131 |
|-------------------|----------|
| Inside Jaw (mm):  | 90 - 315 |
| Speed (rpm):      | 1500     |
| D1 (mm):          | 139.72   |
| D2 (mm):          | 171.4    |
| D3 (mm):          | 103      |
| H (mm):           | 175      |
| H1 (mm):          | 117.7    |
| h (mm):           | 18       |
| Nett Weight (kg): | 50       |

# **Specific Features**

Front View

Camlock Mount

Included Accessories