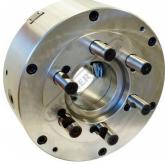

anufacturing facility is quality focused producing chucks for the worldwide market.

The PS Series lathe chucks are available in direct mount or back plate mount.

#### **Features**

- Comprehensive quality assurance and accuracy testing ensure standards remain high Each chuck is supplied with a set of inside and outside jaws and a chuck key All bearing surfaces are precisely machined Scroll plate is drop forged from fine alloy steel and finished with case hardening Jaw teeth, guideways & pinions are hardened & ground

#### **Includes**

- Outside jaws
- Inside jaws
- Chuck key



**Product Brochure For C7128** 

Sydney: (02) 9890 9111 Brisbane: (07) 3715 2200 Melbourne: (03) 9212 4422 Perth: (08) 9373 9999

sales@machineryhouse.com.au www.machineryhouse.com.au

# **Specific Features**







Front View

Camlock Mount

Included Accessories

## **Recommended Accessories**

C755 Soft Jaw Set A358 Sky Hook Lifting Device A358A Chuck Hook A358B Choker Collar









A358C Bolt Down Adaptor