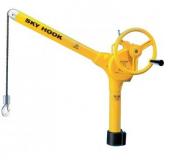

### **Recommended Accessories**

C7651 Soft Jaw & Base Set L287 D1-4 Camlock Back Plate L2875 D1-5 Camlock Back Plate A358
Sky Hook Lifting Device

A358A Chuck Hook

A358B Choker Collar

A358C Bolt Down Adaptor