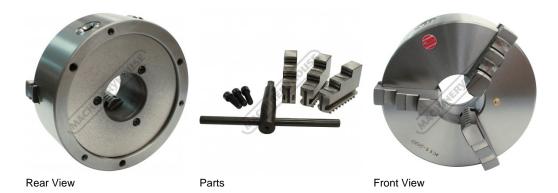

# K11 SERIES - 3 Jaw Self Centring Lathe Chuck

Ø200mm

**Back Plate Mount** 

| \$240.00    | \$264.00 |
|-------------|----------|
| ORDER CODE: |          |

**Ex GST** 

| ORDER CODE:         | C205             |
|---------------------|------------------|
| Mounting Type:      | Back Plate Mount |
| Chuck Size (mm):    | Ø200             |
| Outside Jaw (mm):   | 4 - 85           |
| Inside Jaw (mm):    | 65 - 200         |
| Speed (rpm):        | 2000             |
| D1 (mm):            | 165              |
| D2 (mm):            | 180              |
| D3 (bore) (mm):     | 65               |
| H (mm):             | 109              |
| H1 (mm):            | 75               |
| H2 (mm):            | ~                |
| h (lowercase) (mm): | 5                |
| z-d (mm):           | 3 x M10          |
| Nett Weight (kg):   | 16.5             |

#### **Includes**

- Outside jaws
- Inside jaws
- Mounting screws
- Chuck key

Product Brochure For C205

Sydney: (02) 9890 9111 Brisbane: (07) 3715 2200 Melbourne: (03) 9212 4422 Perth: (08) 9373 9999

sales@machineryhouse.com.au www.machineryhouse.com.au