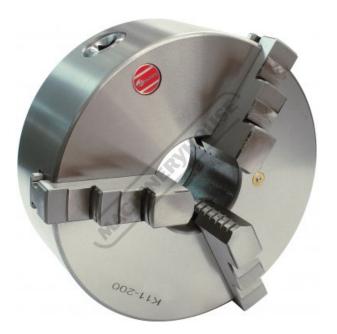

# K11 SERIES - 3 Jaw Self Centring Lathe Chuck

Ø200mm

**Back Plate Mount** 

| \$240.00    | \$264.00 |
|-------------|----------|
| ORDER CODE: |          |

**Ex GST** 

| ORDER CODE:         | C205             |
|---------------------|------------------|
| Mounting Type:      | Back Plate Mount |
| Chuck Size (mm):    | Ø200             |
| Outside Jaw (mm):   | 4 - 85           |
| Inside Jaw (mm):    | 65 - 200         |
| Speed (rpm):        | 2000             |
| D1 (mm):            | 165              |
| D2 (mm):            | 180              |
| D3 (bore) (mm):     | 65               |
| H (mm):             | 109              |
| H1 (mm):            | 75               |
| H2 (mm):            | ~                |
| h (lowercase) (mm): | 5                |
| z-d (mm):           | 3 x M10          |
| Nett Weight (kg):   | 16.5             |

## Description

K11 Series cast iron body lathe chucks are built to GB/T 4346.2-2002 standard, and supplied with one piece standard and reverse jaws.

World-class and industry leader in manufacturing manual lathe chucks for over 30 years. ToolMaster precision tolerance lathe chucks are ISO 9001-2000 approved, and ensure high quality with accuracy testing on every chuck.