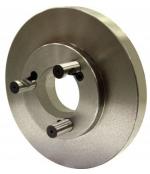

# K11 SERIES - 3 Jaw Self Centring Lathe Chuck

Ø200mm

**Back Plate Mount** 

| \$240.00    | \$264.00 |
|-------------|----------|
| ORDER CODE: |          |

**Ex GST** 

| ORDER CODE:         | C205             |
|---------------------|------------------|
| Mounting Type:      | Back Plate Mount |
| Chuck Size (mm):    | Ø200             |
| Outside Jaw (mm):   | 4 - 85           |
| Inside Jaw (mm):    | 65 - 200         |
| Speed (rpm):        | 2000             |
| D1 (mm):            | 165              |
| D2 (mm):            | 180              |
| D3 (bore) (mm):     | 65               |
| H (mm):             | 109              |
| H1 (mm):            | 75               |
| H2 (mm):            | ~                |
| h (lowercase) (mm): | 5                |
| z-d (mm):           | 3 x M10          |
| Nett Weight (kg):   | 16.5             |

## Description

K11 Series cast iron body lathe chucks are built to GB/T 4346.2-2002 standard, and supplied with one piece standard and reverse jaws.

World-class and industry leader in manufacturing manual lathe chucks for over 30 years. ToolMaster precision tolerance lathe chucks are ISO 9001-2000 approved, and ensure high quality with accuracy testing on every chuck.