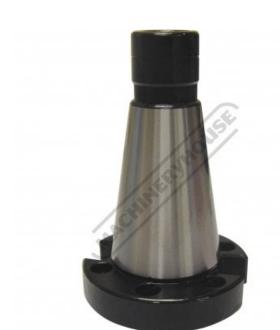

## NT40 x M16 Thread - Boring Head Shank

Suits M184, M185

\$100.00 \$110.00

ORDER CODE: M197A

Taper: NT40

Drawbar Thread: M16

**Ex GST** 

Suits:

## **Description**

Arbors designed to be used with precision boring & boring and facing heads. Ideal where the boring head is run in reverse, or where the heads may be required to stop suddenly from a high speed.

## **Features**

- Flange mount
- Precision hardened & ground

Product Brochure For M197A

Sydney: (02) 9890 9111 Brisbane: (07) 3715 2200 Melbourne: (03) 9212 4422 Perth: (08) 9373 9999

sales@machineryhouse.com.au www.machineryhouse.com.au