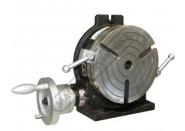

#### **Features**

- The Vertex Rotary Table is manufactured from high-density Meehanite cast iron with ground surface areas on the table and body to ensure smooth rotation
- Critical wear parts are hand finished for ultra precision
- All tables are tested for accuracy using 'Heidenhain' electronic equipment to ensure continuing quality
- Worm is hardened and precision ground, with a ratio of 90:1

  Table is graduated to a full 360° so one turn of the handle moves the table 4°
- The collar on the handle is graduated with a vernier scale, readings down to 10 seconds are possible



**Product Brochure For R008** 

Sydney: (02) 9890 9111 Brisbane: (07) 3715 2200 Melbourne: (03) 9212 4422 Perth: (08) 9373 9999

sales@machineryhouse.com.au www.machineryhouse.com.au

## **Specific Features**



Vertical View

### **Recommended Accessories**

R018

Vertex Dividing Plate

R014

Vertex Tailstock

C281

3 Jaw Self Centring Lathe Chuck C086

Clamp Kit Tee Nuts



C0965 Clamp Kit 58 piece - Workshop Series