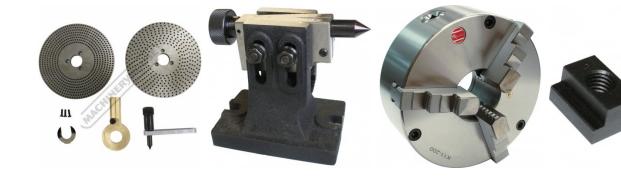

### **Recommended Accessories**

R018

Vertex Dividing Plate

R014

Vertex Tailstock

C281

3 Jaw Self Centring Lathe Chuck C086

Clamp Kit Tee Nuts