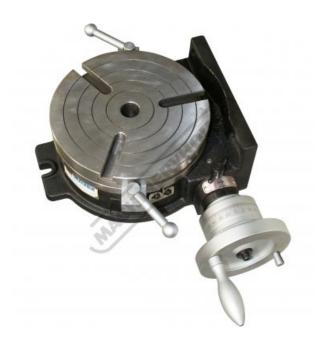

# HV-8 - Vertex Rotary Table

Ø203mm

|                   | \$690.00   | \$759.00 |      |
|-------------------|------------|----------|------|
| ORDER CODE:       |            |          | R008 |
| MODEL:            |            |          | HV-8 |
| Size (mm):        |            |          | 203  |
| A1 (mm):          |            |          | 100  |
| D (mm):           |            |          | 200  |
| H (mm):           |            |          | 105  |
| H1 (mm):          |            |          | 135  |
| A (mm):           |            |          | 265  |
| B (mm):           |            |          | 220  |
| e (mm):           |            |          | 14   |
| g (mm):           |            |          | 17   |
| Number of T-Slo   | ots (No.): |          | 3    |
| T-Slot Size (mm   | ):         |          | 14   |
| Taper In Centre   | (MT):      |          | 3MT  |
| Nett Weight (kg): |            |          | 30   |

#### **Description**

Manufactured in Taiwan

The Vertex Rotary Table has been designed to be used where a precision work positioning device is required. It allows the operator to mill or drill components at exact intervals around a fixed axis.

#### **Features**

- The Vertex Rotary Table is manufactured from high-density Meehanite cast iron with ground surface areas on the table and body to ensure smooth rotation
- Critical wear parts are hand finished for ultra precision
- All tables are tested for accuracy using 'Heidenhain' electronic equipment to ensure continuing quality
- Worm is hardened and precision ground, with a ratio of 90:1

  Table is graduated to a full 360° so one turn of the handle moves the table 4°
- The collar on the handle is graduated with a vernier scale, readings down to 10 seconds are possible

**Product Brochure For R008** 