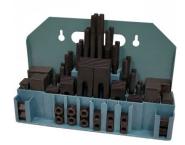

for ultra precision
- All tables are tested for accuracy using 'Heidenhain' electronic equipment to ensure continuing quality
- Worm is hardened and precision ground, with a ratio of 90:1

  Table is graduated to a full 360° so one turn of the handle moves the table 4°
- The collar on the handle is graduated with a vernier scale, readings down to 10 seconds are possible



**Product Brochure For R008** 

Sydney: (02) 9890 9111 Brisbane: (07) 3715 2200 Melbourne: (03) 9212 4422 Perth: (08) 9373 9999

sales@machineryhouse.com.au www.machineryhouse.com.au

## **Specific Features**



Vertical View

### **Recommended Accessories**

R018

Vertex Dividing Plate

R014

Vertex Tailstock

C281

3 Jaw Self Centring Lathe Chuck C086

Clamp Kit Tee Nuts



C0965 Clamp Kit 58 piece - Workshop Series