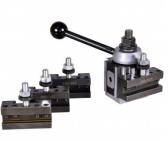

### **Recommended Accessories**

L0007

Part Off Blade - High Speed Steel Bit

L291

Quick Change Toolpost

L291A

Quick Change Toolpost Holder - Std

L291C