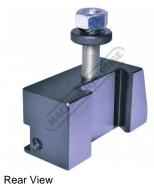

Product Brochure For L291B

Sydney: (02) 9890 9111 Brisbane: (07) 3715 2200 Melbourne: (03) 9212 4422 Perth: (08) 9373 9999

sales@machineryhouse.com.au www.machineryhouse.com.au

# QC250-101 - Quick Change Toolpost Holder - Parting

125mm Centre Height Suits Model QA-120 Toolpost

Ex GST Inc GST \$55.00 \$60.50











## Description

Additional holder for QA-120 Quick Change Toolpost (L291) for square tools

#### **Optional Accessories**

- 1/2" Part Off Blade High Speed Steel Bit (L0007)
- NOTE: Blades are not included. Takes a HSS Blade 1/2" x 3/32" x 4" Code L0007



Product Brochure For L291B

Sydney: (02) 9890 9111 Brisbane: (07) 3715 2200 Melbourne: (03) 9212 4422 Perth: (08) 9373 9999

sales@machineryhouse.com.au www.machineryhouse.com.au

## **Specific Features**





Shown as in Box

### **Recommended Accessories**

L0007

Part Off Blade - High Speed Steel Bit

L291

Quick Change Toolpost

L291A

Quick Change Toolpost Holder - Std

L291C

Quick Change Toolpost Holder - Knurling