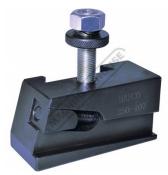

## Description

Additional holder for QA-120 Quick Change Toolpost (L291) for square tools

#### **Optional Accessories**

- 1/2" Part Off Blade High Speed Steel Bit (L0007)
- NOTE: Blades are not included. Takes a HSS Blade 1/2" x 3/32" x 4" Code L0007

Product Brochure For L291B

Sydney: (02) 9890 9111 Brisbane: (07) 3715 2200 Melbourne: (03) 9212 4422 Perth: (08) 9373 9999