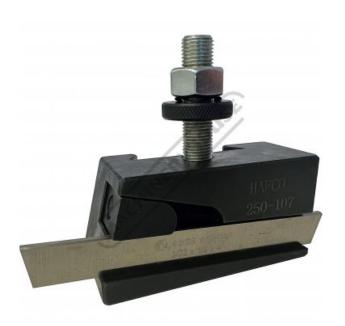

## Description

Additional holder for QA-120 Quick Change Toolpost (L291) for square tools

#### **Optional Accessories**

- 1/2" Part Off Blade High Speed Steel Bit (L0007)
- NOTE: Blades are not included. Takes a HSS Blade 1/2" x 3/32" x 4" Code L0007

Product Brochure For L291B

Sydney: (02) 9890 9111 Brisbane: (07) 3715 2200 Melbourne: (03) 9212 4422 Perth: (08) 9373 9999