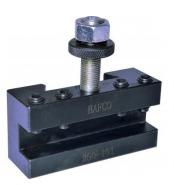

# QC250-101 - Quick Change Toolpost Holder - Parting

125mm Centre Height Suits Model QA-120 Toolpost

Ex GST Inc GST \$55.00 \$60.50

## Description

Additional holder for QA-120 Quick Change Toolpost (L291) for square tools

## **Specific Features**

Shown as in Box