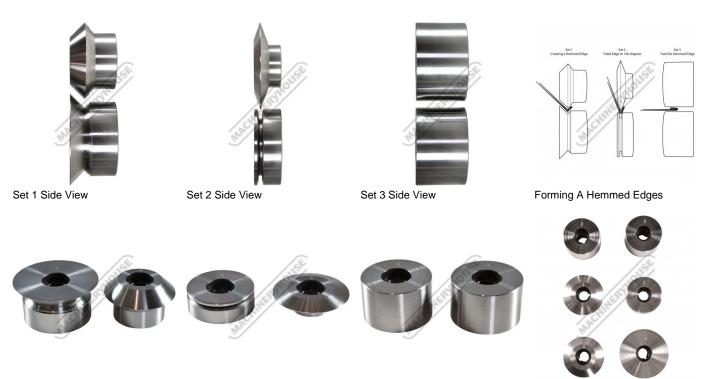

### **Description**

Fisrt Step: Use Set 1 to start to creating a hemmed edge. Dies have a integrated guide to keep a consistent edge

Second step: Use Set 2 to continue creating a hemmed edge. These dies takes the tipped edge made from the step 1 die and folds the edge to 140 degrees

Third step: Use Set 3 to fold the edge flat to create a nice even finish.

## **Specific Features**

Set 3

Set 2

Bottom View

Set 1

Product Brochure For S6337

Sydney: (02) 9890 9111 Brisbane: (07) 3715 2200 Melbourne: (03) 9212 4422 Perth: (08) 9373 9999

sales@machineryhouse.com.au www.machineryhouse.com.au