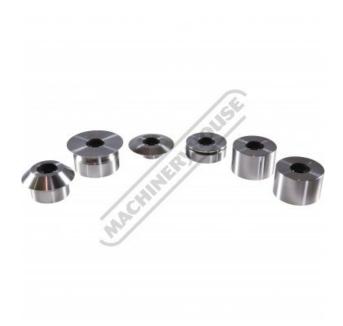

# MBR-3HR - Hem Bead Roller Sets

Suits MBR-610 & MBR-1070 Bead Rollers

| \$220.00                            | \$242.00                             |
|-------------------------------------|--------------------------------------|
| ORDER CODE:                         | S6337                                |
| MODEL:                              | MBR-3HR                              |
| Part Number:                        | ~                                    |
| Type:                               | 3 x Hem Bead Roller Sets             |
| Size (inch / mm):                   | ~                                    |
| Bore Diameter (mm):                 | Ø20 with Keyway                      |
| Spigot Diameter (mm):               | ~                                    |
| Shaft Diameter:                     | ~                                    |
| Capacity (Mild Steel) (mm / Gauge): | 1.2 / 18                             |
| Material (Type):                    | Steel                                |
| Roller Diameter (mm):               | Ø80                                  |
| Suits:                              | MBR-610 & MBR-1070 & Bead<br>Rollers |

#### Includes

- 1 x 90° male step die 1 x 90° female step die 1 x 140° male step die 1 x 140° female step die 1 x flat male step die

- 1 x flat female step die

**Product Brochure For S6337** 

Sydney: (02) 9890 9111 Brisbane: (07) 3715 2200 Melbourne: (03) 9212 4422 Perth: (08) 9373 9999