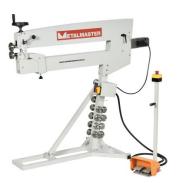

# MBR-3HR - Hem Bead Roller Sets

Suits MBR-610 & MBR-1070 Bead Rollers

| \$220.00                            | \$242.00                             |
|-------------------------------------|--------------------------------------|
| ORDER CODE:                         | S6337                                |
| MODEL:                              | MBR-3HR                              |
| Part Number:                        | ~                                    |
| Type:                               | 3 x Hem Bead Roller Sets             |
| Size (inch / mm):                   | ~                                    |
| Bore Diameter (mm):                 | Ø20 with Keyway                      |
| Spigot Diameter (mm):               | ~                                    |
| Shaft Diameter:                     | ~                                    |
| Capacity (Mild Steel) (mm / Gauge): | 1.2 / 18                             |
| Material (Type):                    | Steel                                |
| Roller Diameter (mm):               | Ø80                                  |
| Suits:                              | MBR-610 & MBR-1070 & Bead<br>Rollers |