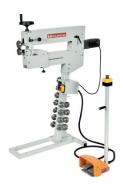

### **Recommended Accessories**

S633 S634

Bead Roller - Motorised Variable Speed

Bead Roller - Motorised Variable Speed