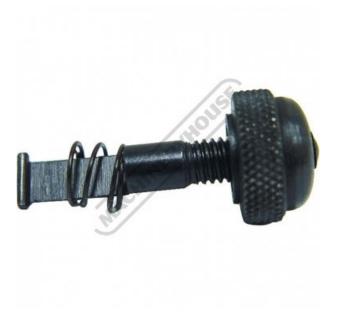

## 2101 - Clamp Screw Nut &#38 Spring

Suits Combination Set

Ex GST Inc GST \$16.00 \$17.60

## **Description**

Clamp Screw Nut & Spring - to suit Measumax Combination Sets