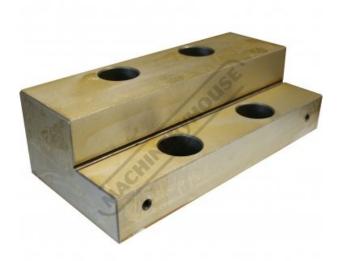

## MD-200A - Safeway Stepped Moveable Hardened Jaw - 200mm

#10930200

## **Description**

Additional stepped stationary jaw designed to be used when thin work is to be held.

Suits - SAFEWAY VHV-200V - Compact Hydraulic Machine Vice (V3565)

## **Features**

- Hardened and Ground to HRC52°-55°
- · Easy to change