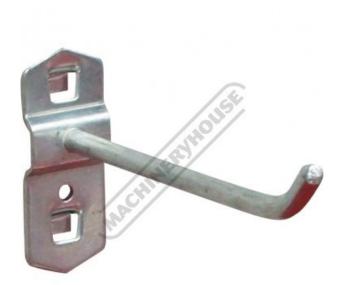

## SPH-100 - Hook - Single Prong

Suits A426, T790, T773 & A412

|             | \$3.00 | \$3.30            |
|-------------|--------|-------------------|
| ORDER CODE: |        | A4401             |
| MODEL:      |        | SPH-100           |
| Type:       |        | Hook Single Prong |
| Size:       |        | 100mm             |

## Description

Suits backing panels with square holes

## **Features**

• 100mm long single prong holder

Product Brochure For A4401

Sydney: (02) 9890 9111 Brisbane: (07) 3715 2200 Melbourne: (03) 9212 4422 Perth: (08) 9373 9999

sales@machineryhouse.com.au www.machineryhouse.com.au