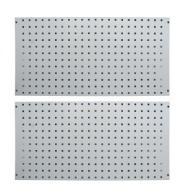

## Description

Suits backing panels with square holes

## **Recommended Accessories**

A426

T773

Industrial Backing Panel - Bench Mount

Industrial Mobile Tooling Cabinet Workstation A412

Industrial Wall Backing Panels - Square Hole Type