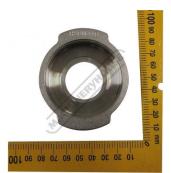

7mm
- Material Thickness 10 ~ 14.5mm = Die Clearance 1.2mm
- Material Thickness 15 ~ 19.5mm = Die Clearance 1.7mm
- Material Thickness 20 ~ 24mm = Die Clearance 2.2mm

## **Optional Accessories**

- Please Note: Slotted punch requires a sleeve to fit on current Sunrise machines
- Models IW-45MQ. IW-45K, IW-60H requires (PP630A)
- Models IW-60S/SD, IW-80S/SD IW-100S/SD, IW-125S/SD, IW-165S/SD requires (PP630)



Product Brochure For P6205

Sydney: (02) 9890 9111 Brisbane: (07) 3715 2200 Melbourne: (03) 9212 4422 Perth: (08) 9373 9999

sales@machineryhouse.com.au www.machineryhouse.com.au

# **Specific Features**



Top View

## **Recommended Accessories**

P6206 22.7 x 30.7mm Slotted Die P6207 23.2 x 31.2mm Slotted Die PP630A QUICK CHANGE ADAPTOR 30MM PP630 QUICK CHANGE ADAPTOR 30MM









PP705 DIE REDUCING BUSH

PP0016 DIE RING SPACER