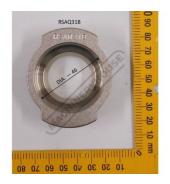

# P6205 - 22 x 30mm Slotted Punch

Hi -Grade Tool Steel Imported From Japan Ø30mm Locating Diameter

\$120.00 \$132.00 ORDER CODE:

**Ex GST** 

| P6205               |
|---------------------|
| Slotted Punch - 0P1 |
| 22 x 30             |
| Ø30 x 70mm          |
| ~                   |
|                     |