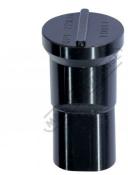

atures**

- PLEASE NOTE FOLLOWING RECOMMENDATIONS WHEN SELECTING DIE CLEARANCE:
- Material Thickness 2 ~ 4mm = Die Clearance 0.2mm
- Material Thickness 4 ~ 9.5mm = Die Clearance 0.7mm
- Material Thickness 10 ~ 14.5mm = Die Clearance 1.2mm
- Material Thickness 15 ~ 19.5mm = Die Clearance 1.7mm
- Material Thickness 20 ~ 24mm = Die Clearance 2.2mm

## **Optional Accessories**

- Please Note: Slotted punch requires a sleeve to fit on current Sunrise machines
- Models IW-45MQ. IW-45K, IW-60H requires (PP630A)
- Models IW-60S/SD, IW-80S/SD IW-100S/SD, IW-125S/SD, IW-165S/SD requires (PP630)



Product Brochure For P6205

Sydney: (02) 9890 9111 Brisbane: (07) 3715 2200 Melbourne: (03) 9212 4422 Perth: (08) 9373 9999

sales@machineryhouse.com.au www.machineryhouse.com.au

# **Specific Features**



Top View

## **Recommended Accessories**

P6206 22.7 x 30.7mm Slotted Die P6207 23.2 x 31.2mm Slotted Die PP630A QUICK CHANGE ADAPTOR 30MM PP630 QUICK CHANGE ADAPTOR 30MM









PP705 DIE REDUCING BUSH

PP0016 DIE RING SPACER