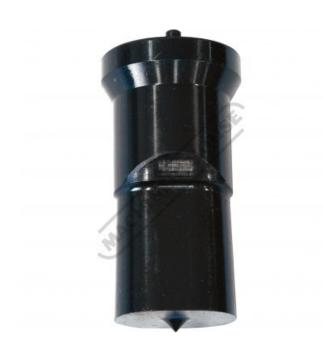

# P6205 - 22 x 30mm Slotted Punch

Hi -Grade Tool Steel Imported From Japan Ø30mm Locating Diameter

\$120.00 \$132.00 ORDER CODE:

**Ex GST** 

| P6205               |
|---------------------|
| Slotted Punch - 0P1 |
| 22 x 30             |
| Ø30 x 70mm          |
| ~                   |
|                     |

#### **Description**

Punch and Dies are Manufactured by Sunrise in Taiwan using Hi -Grade Tool Steel imported from Japan.

The manufacturing process involves machining via hi tech CNC machines lathes & mills, vacuum heat treatment with multiple tempering at high temperatures before a final quality inspection/testing process all of which ensures an accurate, precise, durable & stable product.

#### **Features**

- PLEASE NOTE FOLLOWING RECOMMENDATIONS WHEN SELECTING DIE CLEARANCE:
- Material Thickness 2 ~ 4mm = Die Clearance 0.2mm
- Material Thickness 4 ~ 9.5mm = Die Clearance 0.7mm
- Material Thickness 10 ~ 14.5mm = Die Clearance 1.2mm
- Material Thickness 15 ~ 19.5mm = Die Clearance 1.7mm
- Material Thickness 20 ~ 24mm = Die Clearance 2.2mm