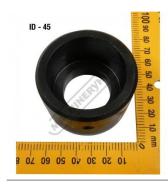

## **Optional Accessories**

- Please Note: Slotted punch requires a sleeve to fit on current Sunrise machines
- Models IW-45MQ. IW-45K, IW-60H requires (PP630A)
- Models IW-60S/SD, IW-80S/SD IW-100S/SD, IW-125S/SD, IW-165S/SD requires (PP630)