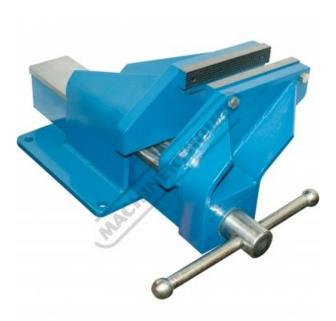

# OFV6HD - Steel Offset Fabricated Bench Vice - Right Hand

150mm Jaw Width 175mm Jaw Opening

\$290.00 \$319.00 ORDER CODE: V0916 OFV6HD Model: Offset - Right Hand Type: Jaw Width (mm): 150 Jaw Opening (mm): 175

**Ex GST** 

Overall Length (Closed Jaws) (mm):

Overall Width (mm):

Overall Height (mm):

Nett Weight (kg):

## Description

Fabricated from steel plate and designed for heavy duty work

#### **Features**

- Right hand offset Serrated jaws

Sydney: (02) 9890 9111 Brisbane: (07) 3715 2200 Melbourne: (03) 9212 4422 Perth: (08) 9373 9999

sales@machineryhouse.com.au www.machineryhouse.com.au