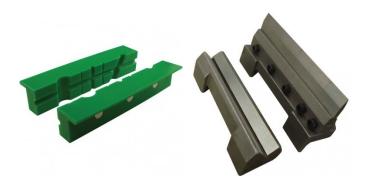

.00 ORDER CODE: V0916 OFV6HD Model: Offset - Right Hand Type: Jaw Width (mm): 150 Jaw Opening (mm): 175

**Ex GST** 

Overall Length (Closed Jaws) (mm):

Overall Width (mm):

Overall Height (mm):

Nett Weight (kg):







## Description

Fabricated from steel plate and designed for heavy duty work

#### **Features**

- Right hand offset Serrated jaws



Sydney: (02) 9890 9111 Brisbane: (07) 3715 2200 Melbourne: (03) 9212 4422 Perth: (08) 9373 9999

sales@machineryhouse.com.au www.machineryhouse.com.au

### Product Brochure For V0916

#### **Recommended Accessories**

Aluminium Magnetic Soft Jaws

V0532 V0539

Aluminium Magnetic Soft Jaws

V0536 Aluminium Magnetic Soft Jaws

V0542

Plastic Magnetic Soft Jaws



V0546

Plastic Magnetic Soft Jaws

V052

Vice Brake Bender - Suits Bench Vices