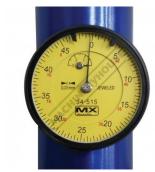

# 34-515 - Centering Dial Indicator

| \$220.00     |
|--------------|
| Q515         |
| 0 - 3        |
| 0.01         |
| 45, 100, 154 |
| 45, 100, 154 |
| 52.5         |
| 3            |
| 10           |
|              |

## **Specific Features**

Stylus Shown Attached

Stylus

Centre Dial

Wooden Box