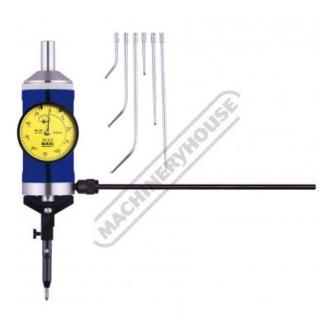

## Description

Used to locate a work piece center quickly and accurately whilst the indicator faces the operator at all times by way of a restraining arm.

#### **Features**

- Quick and accurate centering internal & external Operates at any angle from horizontal to vertical The dial indicator remains stationary while rotating the spindle manually. The set includes 7 stylus probes and a restraining arm. Packed in wooden box

## **Specific Features**

Stylus Shown Attached

Stylus

Centre Dial

Wooden Box