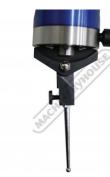

## Description

Used to locate a work piece center quickly and accurately whilst the indicator faces the operator at all times by way of a restraining arm.

#### **Features**

- Quick and accurate centering internal & external Operates at any angle from horizontal to vertical The dial indicator remains stationary while rotating the spindle manually. The set includes 7 stylus probes and a restraining arm. Packed in wooden box

## **Specific Features**

Stylus Shown Attached

Stylus

Centre Dial

Wooden Box