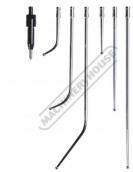

#### **Features**

- Quick and accurate centering internal & external Operates at any angle from horizontal to vertical The dial indicator remains stationary while rotating the spindle manually. The set includes 7 stylus probes and a restraining arm. Packed in wooden box

## **Specific Features**

Stylus Shown Attached

Stylus

Centre Dial

Wooden Box