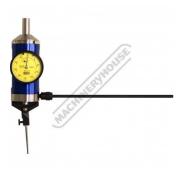

# 34-515 - Centering Dial Indicator

| \$220.00     |
|--------------|
| Q515         |
| 0 - 3        |
| 0.01         |
| 45, 100, 154 |
| 45, 100, 154 |
| 52.5         |
| 3            |
| 10           |
|              |

## Description

Used to locate a work piece center quickly and accurately whilst the indicator faces the operator at all times by way of a restraining arm.

#### **Features**

- Quick and accurate centering internal & external Operates at any angle from horizontal to vertical The dial indicator remains stationary while rotating the spindle manually. The set includes 7 stylus probes and a restraining arm. Packed in wooden box

## **Specific Features**

Stylus Shown Attached

Stylus

Centre Dial

Wooden Box