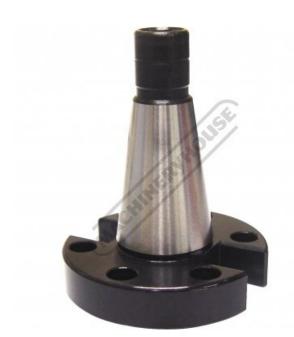

## NT30 x M12 Thread - Boring Head Shank

Suits M184, M185

|             | \$90.00 | \$99.00 |      |
|-------------|---------|---------|------|
| ORDER CODE: |         |         | M197 |
| Taper:      |         |         | NT30 |
| Drawbar Th  | read:   |         | M12  |

## **Description**

Arbors designed to be used with precision boring & boring and facing heads. Ideal where the boring head is run in reverse, or where the heads may be required to stop suddenly from a high speed.

## **Features**

- Flange mount
- Precision hardened & ground

**Product Brochure For M197** 

Sydney: (02) 9890 9111 Brisbane: (07) 3715 2200 Melbourne: (03) 9212 4422 Perth: (08) 9373 9999

sales@machineryhouse.com.au www.machineryhouse.com.au