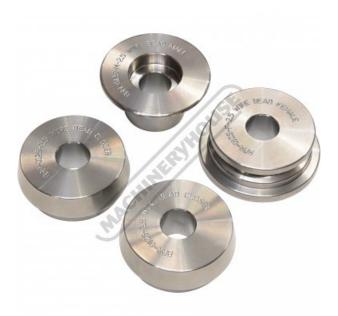

## BRR-0125-2.5-WB-SET - 1/8" - Wire Bead Set

1/8" / 3.175mm

## **Description**

1/8" / 3.175mm Wire Bead Set for BR-16E-EV/LT and BR-18E Series with 19.05mm Shaft, 63.5mm Dia.

Will work with the BR-16E-36EV, BR-16E-36LT, BR-18E-24/36 and BR-18M-24 bead rollers

**Product Brochure For B8829** 