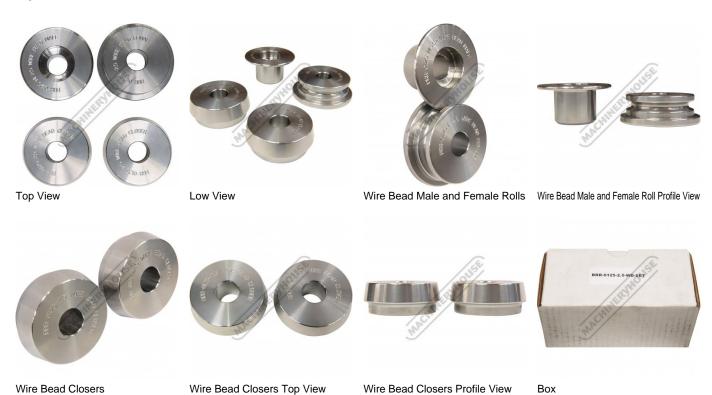

## BRR-0125-2.5-WB-SET - 1/8" - Wire Bead Set

1/8" / 3.175mm

## **Description**

1/8" / 3.175mm Wire Bead Set for BR-16E-EV/LT and BR-18E Series with 19.05mm Shaft, 63.5mm Dia.

Will work with the BR-16E-36EV, BR-16E-36LT, BR-18E-24/36 and BR-18M-24 bead rollers

**Product Brochure For B8829** 