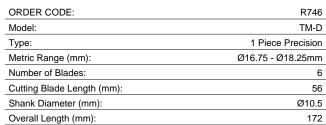

# TM-D - Precision HSS Adjustable Hand Reamer

Ø16.75 - Ø18.25mm Precision High Speed Steel Blades

|             | \$79.00 | \$86 | 6.90 |
|-------------|---------|------|------|
| ORDER CODE: |         |      |      |