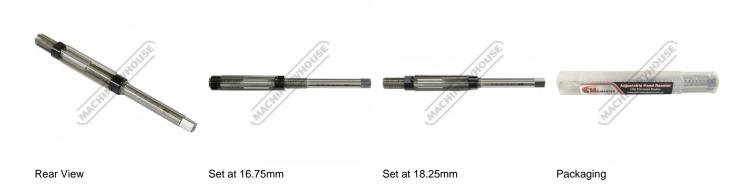

<b>How to adjust & measure size:</b>

To increase size: Loosen & unscrew rear locking nut closest to drive shaft while holding blades from slipping out, now screw & tighten front locking nut allowing blades to slide along the slots in the main body until blades meets rear locking nut to secure blades into position.

To reduce size: Loosen & unscrew front locking nut while holding blades from slipping out, now screw & tighten rear locking nut allowing blades to slide along the slots in the main body until blades meets front locking nut to secure blades into position.

To measure required size: It is very important that you measure diagonally across two opposing blades and on the cutting edges to get an accurate reading.