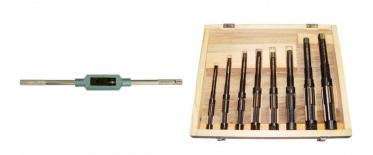

### **Recommended Accessories**

T011 R700

HSS Adjustable Hand Reamer Set - 8 Piece Tap Wrench