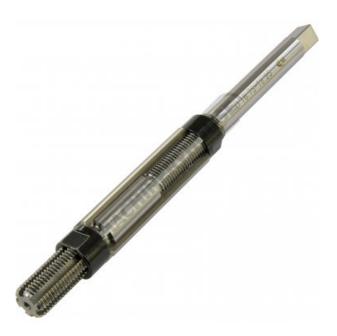

# TM-D - Precision HSS Adjustable Hand Reamer

Ø16.75 - Ø18.25mm Precision High Speed Steel Blades

|             | \$79.00 | \$86 | 6.90 |
|-------------|---------|------|------|
| ORDER CODE: |         |      |      |

#### Description

Toolmaster high speed steel adjustable hand reamers can be set to any size within the specified range of the reamer and are commonly used for odd size holes as well as when accuracy is required.