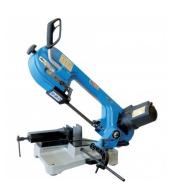

## **Recommended Accessories**

B005

Portable Swivel Head Metal Cutting Band Saw