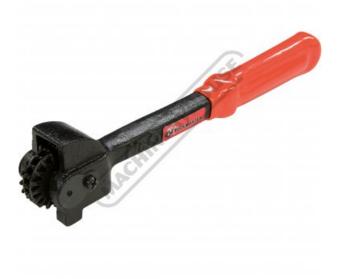

## G189A - Grinding Wheel Dresser - Rotary Cutter Type

Soft Plastic Hand Grip Ø32 x 12mm Wheels

Ex GST Inc GST \$25.00 \$27.50

| ORDER CODE:  | G189A           |
|--------------|-----------------|
| Cutter Type: | Rotary Dresser  |
| Used On:     | Grinding Wheels |

#### Description

Rotary type wheel dressers are predominately used for cleaning and de-glazing many types of grinding wheels

#### **Features**

- Ø32mm x 12mm wide rotary dressing cutters Soft plastic hang grip 250mm overall length

- 12mm wide support lugs
  Please Note: requires you to adjust the tool-rest on the grinder wheel you intend to dress so the 12mm lugs can slide against the inside of the tool-rest while the wheel dresser is in a horizontal position to the grinding wheel