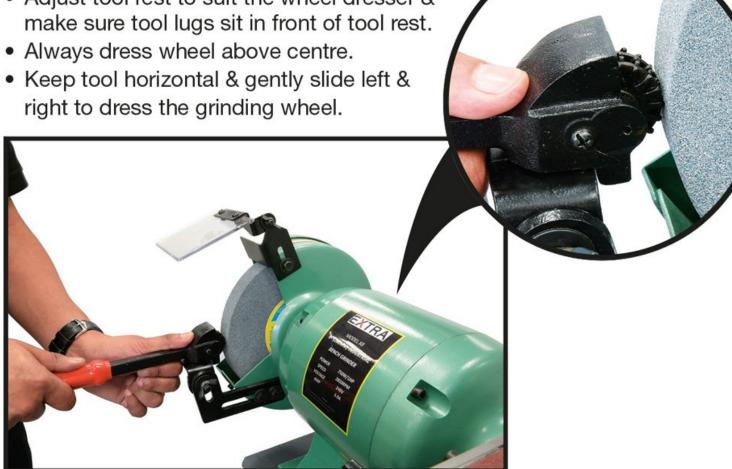

# Wheel Dressing Instructions:

· Adjust tool rest to suit the wheel dresser &

Product Brochure For G189A

Sydney: (02) 9890 9111 Brisbane: (07) 3715 2200 Melbourne: (03) 9212 4422 Perth: (08) 9373 9999

sales@machineryhouse.com.au www.machineryhouse.com.au

#### **Features**

- Ø32mm x 12mm wide rotary dressing cutters Soft plastic hang grip 250mm overall length

- 12mm wide support lugs
  Please Note: requires you to adjust the tool-rest on the grinder wheel you intend to dress so the 12mm lugs can slide against the inside of the tool-rest while the wheel dresser is in a horizontal position to the grinding wheel