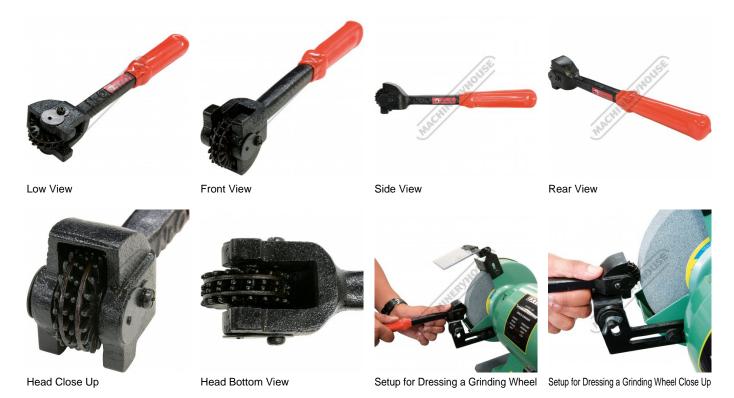

## G189A - Grinding Wheel Dresser - Rotary Cutter Type

Soft Plastic Hand Grip Ø32 x 12mm Wheels

Ex GST Inc GST \$25.00 \$27.50

| ORDER CODE:  | G189A           |
|--------------|-----------------|
| Cutter Type: | Rotary Dresser  |
| Used On:     | Grinding Wheels |

#### **Features**

- Ø32mm x 12mm wide rotary dressing cutters Soft plastic hang grip 250mm overall length

- 12mm wide support lugs
  Please Note: requires you to adjust the tool-rest on the grinder wheel you intend to dress so the 12mm lugs can slide against the inside of the tool-rest while the wheel dresser is in a horizontal position to the grinding wheel

# Wheel Dressing Instructions:

· Adjust tool rest to suit the wheel dresser &

Product Brochure For G189A

Sydney: (02) 9890 9111 Brisbane: (07) 3715 2200 Melbourne: (03) 9212 4422 Perth: (08) 9373 9999

sales@machineryhouse.com.au www.machineryhouse.com.au