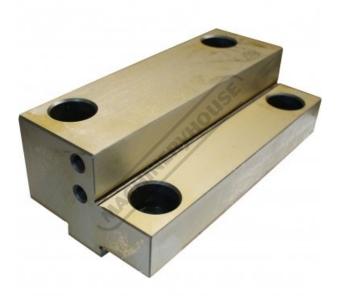

## MC-200A - Safeway Stepped Fixed Hardened Jaw - 200mm

#10920200

## **Description**

Additional stepped stationary jaw designed to be used when thin work is to be held.

Suits - SAFEWAY VHV-200V - Compact Hydraulic Machine Vice (V3565)

## **Features**

- Hardened and Ground to HRC52°-55°
- · Easy to change