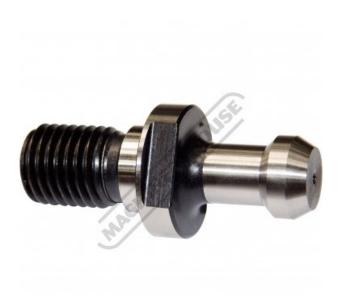

## MAS P40T 45° - Pull Stud BT-40

|             | Ex GST  | Inc GST |       |
|-------------|---------|---------|-------|
|             | \$18.00 | \$19.80 |       |
| ORDER CODE: |         |         | T142  |
| Туре:       |         |         | BT40  |
| A (deg):    |         |         | 45°   |
| G (mm):     |         |         | M16   |
| d1 (mm):    |         |         | 15.0  |
| d2 (mm):    |         |         | 10.0  |
| d3 (mm):    |         |         | 23.0  |
| d4 (mm):    |         |         | 17.0  |
| D5 (mm):    |         |         | 4.0   |
| L1 (mm):    |         |         | 60.00 |
| L2 (mm):    |         |         | 35.00 |
| W (mm):     |         |         | 19.0  |

## Description

Description:Precision ground through coolant

## **Features**

- Through Coolant with M16 thread MAS403BT40 standard ٠
- •