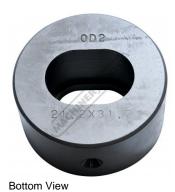

### P6187 - 21.2 x 31.2mm Slotted Die

Hi -Grade Tool Steel Imported From Japan Ø60mm Outside Body Diameter

\$130.00 \$143.00

ORDER CODE: P6187

Shape - Type: Slotted Die - 0D2

Square or Slot Hole Size (W x L) (mm): 21.2 x 31.2

Punch Locating Diameter x Length ~

**Ex GST** 

Die Outside Body Diameter x Height