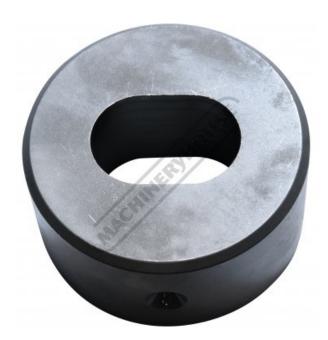

**Product Brochure For P6187** 

Sydney: (02) 9890 9111 Brisbane: (07) 3715 2200 Melbourne: (03) 9212 4422 Perth: (08) 9373 9999

sales@machineryhouse.com.au www.machineryhouse.com.au

Ø60 x 32mm

Inc GST

### P6187 - 21.2 x 31.2mm Slotted Die

Hi -Grade Tool Steel Imported From Japan Ø60mm Outside Body Diameter

\$130.00 \$143.00

ORDER CODE: P6187

Shape - Type: Slotted Die - 0D2

Square or Slot Hole Size (W x L) (mm): 21.2 x 31.2