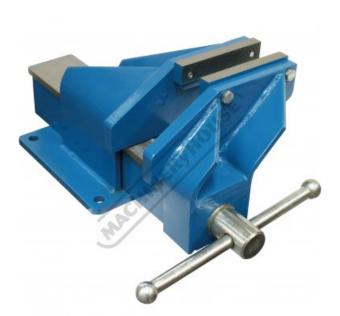

# OFV5HD - Steel Offset Fabricated Bench Vice - Right Hand

125mm Jaw Width 150mm Jaw Opening

\$250.00 \$275.00 ORDER CODE: V0915 OFV5HD Model: Offset - Right Hand Type: Jaw Width (mm): 125 Jaw Opening (mm): 150 Overall Length (Closed Jaws) (mm): 440

## Description

Fabricated from steel plate and designed for heavy duty work

#### **Features**

- Right hand offset Serrated jaws

Sydney: (02) 9890 9111 Brisbane: (07) 3715 2200 Melbourne: (03) 9212 4422 Perth: (08) 9373 9999

sales@machineryhouse.com.au www.machineryhouse.com.au