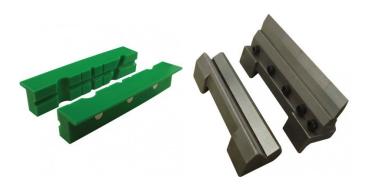

ER CODE: V0915 OFV5HD Model: Offset - Right Hand Type: Jaw Width (mm): 125 Jaw Opening (mm): 150 Overall Length (Closed Jaws) (mm): 440

**Ex GST** 

Overall Width (mm):

Overall Height (mm):

Nett Weight (kg):







## Description

Fabricated from steel plate and designed for heavy duty work

#### **Features**

- Right hand offset Serrated jaws



Sydney: (02) 9890 9111 Brisbane: (07) 3715 2200 Melbourne: (03) 9212 4422 Perth: (08) 9373 9999

sales@machineryhouse.com.au www.machineryhouse.com.au

### **Product Brochure For V0915**

#### **Recommended Accessories**

V0531 V0538

Aluminium Magnetic Soft Jaws Aluminium Magnetic Soft Jaws

V0535

Aluminium Magnetic Soft Jaws

V0542

Plastic Magnetic Soft Jaws



V0546

Plastic Magnetic Soft Jaws

V051

Vice Brake Bender - Suits Bench Vices