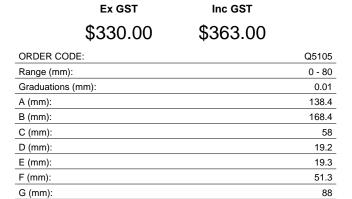

# 34-5105 - Indicator - Long Range Dial

|      | olist |  |
|------|-------|--|
| /    |       |  |
| HIDE |       |  |
|      |       |  |

## **Features**

- Steel Body with black & white steel bezel

- Steel Body With black & White steel to Shock proof movement
  Jeweled movement
  Steel back with lug
  Lifting screw and revolution counter
  Supplied in wooden case