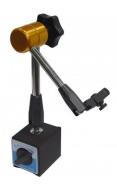

|  |
|      |       |  |









## **Features**

- Steel Body with black & white steel bezel

- Steel Body With black & White steel to Shock proof movement
  Jeweled movement
  Steel back with lug
  Lifting screw and revolution counter
  Supplied in wooden case



Product Brochure For Q5105

Sydney: (02) 9890 9111 Brisbane: (07) 3715 2200 Melbourne: (03) 9212 4422 Perth: (08) 9373 9999

sales@machineryhouse.com.au www.machineryhouse.com.au

## **Recommended Accessories**

Q2165

Ø10mm Flat Contact for Dial Indicators

## Q2167

Contact Point for Dial Indicators

## Q2125

Back Plate with Lug for Dial Indicators

## M050

Magnetic Base - Standard









M051

Magnetic Base - Deluxe - One Lock

Q430

Magnetic Base - Small

## Q435

Magnetic Base - Large

## Q4351

Magnetic Base - Large











**Product Brochure For Q5105** 

Sydney: (02) 9890 9111 Brisbane: (07) 3715 2200 Melbourne: (03) 9212 4422 Perth: (08) 9373 9999

sales@machineryhouse.com.au www.machineryhouse.com.au

## Q436 Magnetic Base - One Lock (Large)