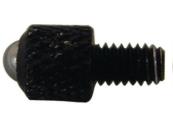

w.machineryhouse.com.au

# 34-5105 - Indicator - Long Range Dial

|      | olist |  |
|------|-------|--|
| /    |       |  |
| HIDE |       |  |
|      |       |  |









## **Features**

- Steel Body with black & white steel bezel

- Steel Body With black & White steel to Shock proof movement
  Jeweled movement
  Steel back with lug
  Lifting screw and revolution counter
  Supplied in wooden case



Product Brochure For Q5105

Sydney: (02) 9890 9111 Brisbane: (07) 3715 2200 Melbourne: (03) 9212 4422 Perth: (08) 9373 9999

sales@machineryhouse.com.au www.machineryhouse.com.au

## **Recommended Accessories**

Q2165

Ø10mm Flat Contact for Dial Indicators

## Q2167

Contact Point for Dial Indicators

## Q2125

Back Plate with Lug for Dial Indicators

## M050

Magnetic Base - Standard









M051

Magnetic Base - Deluxe - One Lock

Q430

Magnetic Base - Small

## Q435

Magnetic Base - Large

## Q4351

Magnetic Base - Large











**Product Brochure For Q5105** 

Sydney: (02) 9890 9111 Brisbane: (07) 3715 2200 Melbourne: (03) 9212 4422 Perth: (08) 9373 9999

sales@machineryhouse.com.au www.machineryhouse.com.au

## Q436 Magnetic Base - One Lock (Large)