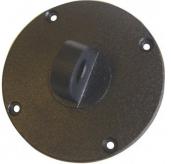

machineryhouse.com.au

# 34-5105 - Indicator - Long Range Dial

|      | olist |  |
|------|-------|--|
| /    |       |  |
| HIDE |       |  |
|      |       |  |









## **Features**

- Steel Body with black & white steel bezel

- Steel Body With black & White steel to Shock proof movement
  Jeweled movement
  Steel back with lug
  Lifting screw and revolution counter
  Supplied in wooden case



Product Brochure For Q5105

Sydney: (02) 9890 9111 Brisbane: (07) 3715 2200 Melbourne: (03) 9212 4422 Perth: (08) 9373 9999

sales@machineryhouse.com.au www.machineryhouse.com.au

## **Recommended Accessories**

Q2165

Ø10mm Flat Contact for Dial Indicators

## Q2167

Contact Point for Dial Indicators

## Q2125

Back Plate with Lug for Dial Indicators

## M050

Magnetic Base - Standard









M051

Magnetic Base - Deluxe - One Lock

Q430

Magnetic Base - Small

## Q435

Magnetic Base - Large

## Q4351

Magnetic Base - Large











**Product Brochure For Q5105** 

Sydney: (02) 9890 9111 Brisbane: (07) 3715 2200 Melbourne: (03) 9212 4422 Perth: (08) 9373 9999

sales@machineryhouse.com.au www.machineryhouse.com.au

## Q436 Magnetic Base - One Lock (Large)