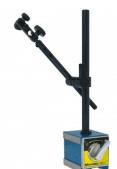

|      |       |  |









## **Features**

- Steel Body with black & white steel bezel

- Steel Body With black & White steel to Shock proof movement
  Jeweled movement
  Steel back with lug
  Lifting screw and revolution counter
  Supplied in wooden case



Product Brochure For Q5105

Sydney: (02) 9890 9111 Brisbane: (07) 3715 2200 Melbourne: (03) 9212 4422 Perth: (08) 9373 9999

sales@machineryhouse.com.au www.machineryhouse.com.au

## **Recommended Accessories**

Q2165

Ø10mm Flat Contact for Dial Indicators

## Q2167

Contact Point for Dial Indicators

## Q2125

Back Plate with Lug for Dial Indicators

## M050

Magnetic Base - Standard









M051

Magnetic Base - Deluxe - One Lock

Q430

Magnetic Base - Small

## Q435

Magnetic Base - Large

## Q4351

Magnetic Base - Large











**Product Brochure For Q5105** 

Sydney: (02) 9890 9111 Brisbane: (07) 3715 2200 Melbourne: (03) 9212 4422 Perth: (08) 9373 9999

sales@machineryhouse.com.au www.machineryhouse.com.au

## Q436 Magnetic Base - One Lock (Large)