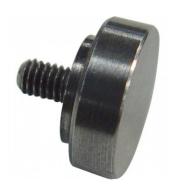

www.machineryhouse.com.au

# 34-5105 - Indicator - Long Range Dial

|      | olist |  |
|------|-------|--|
| /    |       |  |
| HIDE |       |  |
|      |       |  |









## **Features**

- Steel Body with black & white steel bezel

- Steel Body With black & White steel to Shock proof movement
  Jeweled movement
  Steel back with lug
  Lifting screw and revolution counter
  Supplied in wooden case



Product Brochure For Q5105

Sydney: (02) 9890 9111 Brisbane: (07) 3715 2200 Melbourne: (03) 9212 4422 Perth: (08) 9373 9999

sales@machineryhouse.com.au www.machineryhouse.com.au

## **Recommended Accessories**

Q2165

Ø10mm Flat Contact for Dial Indicators

## Q2167

Contact Point for Dial Indicators

## Q2125

Back Plate with Lug for Dial Indicators

## M050

Magnetic Base - Standard









M051

Magnetic Base - Deluxe - One Lock

Q430

Magnetic Base - Small

## Q435

Magnetic Base - Large

## Q4351

Magnetic Base - Large











**Product Brochure For Q5105** 

Sydney: (02) 9890 9111 Brisbane: (07) 3715 2200 Melbourne: (03) 9212 4422 Perth: (08) 9373 9999

sales@machineryhouse.com.au www.machineryhouse.com.au

## Q436 Magnetic Base - One Lock (Large)