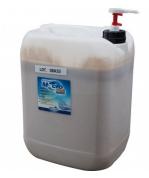

## **NETTUNO - Hand Cleaner Macro Cream**

1 Litre with pump dispenser

| \$25.00              | \$27.50 |      |
|----------------------|---------|------|
| ORDER CODE:          |         | O060 |
| Bottle Size (Litre): |         | 1    |
| Bucket Size (kg):    |         | ~    |
| Suits:               |         | ~    |

# **Description**

Creamy fluid hand cleanser with unique detergent and softening properties. The washing base is a combination of ingredients, free of solvents and of other substances harmful to the skin, but effective against dirt of any kind. Macro Cream also contains fine micro-spheres of vegetable origin that add strength to the cleansing action. Its pH means it can be used as needed, without causing any reddening of the skin.

INSTRUCTIONS: Dispense the product onto your dry hands and rub until the dirt is emulsified, then rinse carefully.

CHARACTERISTICS: Dense light tan cream with a fruity-floral fragrance

RECOMMENDED FOR:

GREASY DIRT - Grease, Oil, Lubricants, Hydrocarbons, Bitumen...

DRY DIRT - Fresh Paint, Enamel, Silicone, Rust, Graphite, Glue, Resin...

APPLICATIONS - Industrial Workshops or Home