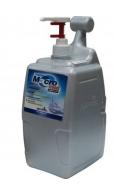

## **NETTUNO - Hand Cleaner Macro Cream**

1 Litre with pump dispenser

| \$25.00              | \$27.50 |      |
|----------------------|---------|------|
| ORDER CODE:          |         | O060 |
| Bottle Size (Litre): |         | 1    |
| Bucket Size (kg):    |         | ~    |
| Suits:               |         | ~    |

# **Description**

Creamy fluid hand cleanser with unique detergent and softening properties. The washing base is a combination of ingredients, free of solvents and of other substances harmful to the skin, but effective against dirt of any kind. Macro Cream also contains fine micro-spheres of vegetable origin that add strength to the cleansing action. Its pH means it can be used as needed, without causing any reddening of the skin.

INSTRUCTIONS: Dispense the product onto your dry hands and rub until the dirt is emulsified, then rinse carefully.

CHARACTERISTICS: Dense light tan cream with a fruity-floral fragrance

RECOMMENDED FOR:

GREASY DIRT - Grease, Oil, Lubricants, Hydrocarbons, Bitumen...

DRY DIRT - Fresh Paint, Enamel, Silicone, Rust, Graphite, Glue, Resin...

APPLICATIONS - Industrial Workshops or Home