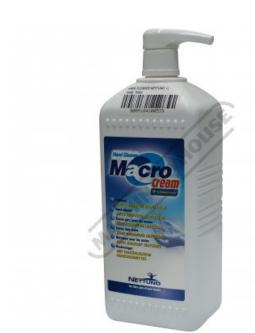

## **NETTUNO - Hand Cleaner Macro Cream**

1 Litre with pump dispenser

| \$25.00              | \$27.50 |      |
|----------------------|---------|------|
| ORDER CODE:          |         | O060 |
| Bottle Size (Litre): |         | 1    |
| Bucket Size (kg):    |         | ~    |
| Suits:               |         | ~    |

# **Description**

Creamy fluid hand cleanser with unique detergent and softening properties. The washing base is a combination of ingredients, free of solvents and of other substances harmful to the skin, but effective against dirt of any kind. Macro Cream also contains fine micro-spheres of vegetable origin that add strength to the cleansing action. Its pH means it can be used as needed, without causing any reddening of the skin.

INSTRUCTIONS: Dispense the product onto your dry hands and rub until the dirt is emulsified, then rinse carefully.

CHARACTERISTICS: Dense light tan cream with a fruity-floral fragrance

RECOMMENDED FOR:

GREASY DIRT - Grease, Oil, Lubricants, Hydrocarbons, Bitumen...

DRY DIRT - Fresh Paint, Enamel, Silicone, Rust, Graphite, Glue, Resin...

APPLICATIONS - Industrial Workshops or Home