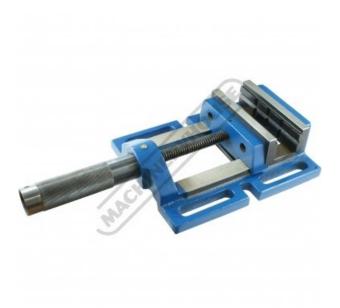

## Deluxe - Drill Press Vice

127mm Jaw Width 120mm Jaw Opening

\$125.00 \$137.50 ORDER CODE:

**Ex GST** 

## **Description**

Manufactured from close grain cast iron.
The Deluxe Vice comes with jaws that are hardened, with vertical and horizontal grooves for prismatic work.

Product Brochure For V145

Sydney: (02) 9890 9111 Brisbane: (07) 3715 2200 Melbourne: (03) 9212 4422 Perth: (08) 9373 9999