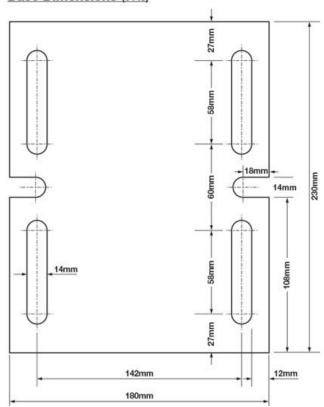

**Product Brochure For V145** 

Sydney: (02) 9890 9111 Brisbane: (07) 3715 2200 Melbourne: (03) 9212 4422 Perth: (08) 9373 9999

sales@machineryhouse.com.au www.machineryhouse.com.au

Inc GST

## Deluxe - Drill Press Vice

127mm Jaw Width 120mm Jaw Opening



\$125.00 \$137.50 ORDER CODE:

**Ex GST** 









## **Description**

Manufactured from close grain cast iron.
The Deluxe Vice comes with jaws that are hardened, with vertical and horizontal grooves for prismatic work.



Product Brochure For V145

Sydney: (02) 9890 9111 Brisbane: (07) 3715 2200 Melbourne: (03) 9212 4422 Perth: (08) 9373 9999

sales@machineryhouse.com.au www.machineryhouse.com.au

## Base Dimensions (V145)



## **Recommended Accessories**

V0531 V0538 V0535 V0542

Aluminium Magnetic Soft Jaws Aluminium Magnetic Soft Jaws Plastic Magnetic Soft Jaws Plastic Magnetic Soft Jaws





Product Brochure For V145

Sydney: (02) 9890 9111 Brisbane: (07) 3715 2200 Melbourne: (03) 9212 4422 Perth: (08) 9373 9999

sales@machineryhouse.com.au www.machineryhouse.com.au

V0546 Plastic Magnetic Soft Jaws