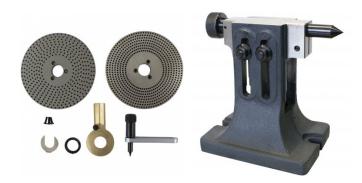

### **Recommended Accessories**

R020 R015

Vertex Dividing Plate Vertex Tailstock