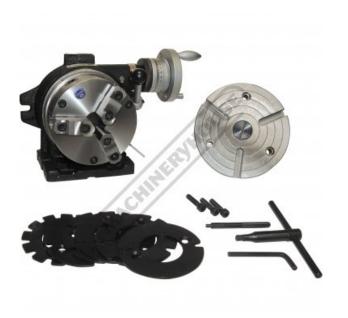

# CS-8 - Vertex Super Indexing Head

155mm Centre Height Ø63mm Bore

**Ex GST** Inc GST \$1,890.00 \$2,079.00

| ORDER CODE:            | R004 |
|------------------------|------|
| MODEL:                 | CS-8 |
| 3 Jaw Chuck Size (mm): | Ø203 |
| Bore (mm):             | Ø63  |
| A (mm):                | 310  |
| B (mm):                | 285  |
| C (mm):                | 243  |
| a (mm):                | 225  |
| b (mm):                | 160  |
| c (mm):                | 201  |
| d (mm):                | 82   |
| e (mm):                | 125  |
| f (mm):                | 75   |
| g (mm):                | 16   |
| h (mm):                | 155  |
| i (mm):                | 232  |
| j (mm):                | 90   |
| K (mm):                | 18   |
| Nett Weight (kg):      | 76   |

#### **Features**

- Master indexing plate has 24 divisions and is permanently fixed inside the indexer. Divisions of 2, 3, 4, 6, 8 & 12 can also be achieved by using sub plates. These can be installed quickly in the bottom of the indexer. When the chuck is removed, the unit can be used as a horizontal or vertical rotary table. The worm gear has a ratio of 90:1. It can be dis-engaged for quick indexing work.

- Worm is hardened and precision ground to minimise wear
  The operating collar is graduated in one minute increments and readings down to ten seconds can be set on the vernier scale
- The unit can be fitted with dividing plates

### **Includes**

- 200mm 3-Jaw Self-Centring Chuck
- Face Plate
- 6 indexing plates

Product Brochure For R004

Sydney: (02) 9890 9111 Brisbane: (07) 3715 2200 Melbourne: (03) 9212 4422 Perth: (08) 9373 9999