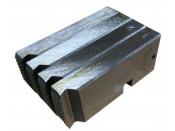

#### T0304

1-1/2" ~ 2" BSPT Alloy Pipe Threading Dies

T0310

1/4" ~ 3/8" BSPT HSS Pipe Threading Dies

## T0311

1/2" ~ 3/4" BSPT HSS Pipe Threading Dies

#### T0312

1" ~ 2" BSPT HSS Pipe Threading Dies

#### T0313

1-1/2" ~ 2" BSPT HSS Pipe Threading Dies