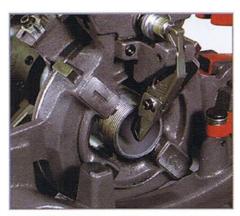

# **Description**

Proven Japanese Design & Technology Beaver 50 - Designed for airtight threading

1/2" - 2" Auto Die Head

#### **Features**

- Compact portable design
- High speed threading

- Spindle speed 40rpm
  Pipe Capacity 1/2" 2"
  Bolt Capacity 3/8" 2" (M10-42mm)
  Conduit Capacity 19-51mm 3/4" 2"

sales@machineryhouse.com.au www.machineryhouse.com.au

Die-Head has automatic profiling system to reduce cutting resistance.

Dies made from special pre-heat treated steel, ensuring long life and easy threading.