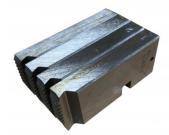

## T0311

1/2" ~ 3/4" BSPT HSS Pipe Threading Dies

#### T0312

1" ~ 2" BSPT HSS Pipe Threading Dies

#### T0313

1-1/2" ~ 2" BSPT HSS Pipe Threading Dies