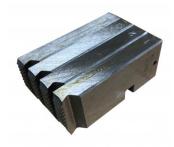

# **Product Brochure For T022**

T0301

1/4" ~ 3/8" BSPT Alloy Pipe Threading Dies

#### T0302

1/2" ~ 3/4" BSPT Alloy Pipe Threading Dies

#### T0303

1" ~ 2" BSPT Alloy Pipe Threading Dies

#### T0304

1-1/2" ~ 2" BSPT Alloy Pipe Threading Dies

T0310

1/4" ~ 3/8" BSPT HSS Pipe Threading Dies