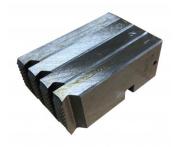

# **Product Brochure For T022**

T0301

1/4" ~ 3/8" BSPT Alloy Pipe Threading Dies

#### T0302

1/2" ~ 3/4" BSPT Alloy Pipe Threading Dies

#### T0303

1" ~ 2" BSPT Alloy Pipe Threading Dies

#### T0304

1-1/2" ~ 2" BSPT Alloy Pipe Threading Dies

T0310

1/4" ~ 3/8" BSPT HSS Pipe Threading Dies