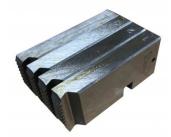

# **Product Brochure For T022**

T0340

1/4" ~ 3/8" NPT Alloy Pipe Threading Dies

# T0341

1/2" ~ 3/4" NPT Alloy Pipe Threading Dies

## T0342

1" ~ 2" NPT Alloy Pipe Threading Dies

#### T0343

1-1/2" ~ 2" NPT Alloy Pipe Threading Dies

T0350

1/2" ~ 3/4" NPT HSS Pipe Threading Dies

T0351

1" ~ 2" NPT HSS Pipe Threading Dies

T0352

1-1/2" ~ 2" NPT HSS Pipe Threading Dies