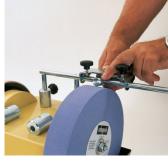

### **Specific Features**

**Right View** 

Rear View

Angle Setting Jig

**Included Accessories** 

Jig

Abrasive Paste For Honing

Adjustment Dial