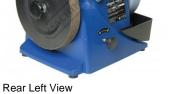

### **Specific Features**

**Right View** 

Rear View

Angle Setting Jig

**Included Accessories** 

Jig

Abrasive Paste For Honing

Adjustment Dial