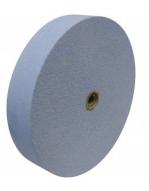

# TiGer 2000S - Wetstone Grinder

Ø200 x 40mm K 220 Grinder Stone

| Ex GST   | Inc GST  |       |
|----------|----------|-------|
| \$250.00 | \$275.00 |       |
| CODE:    |          |       |
|          |          | TiGer |

| MODEL:                             | TiGer 2000S     |
|------------------------------------|-----------------|
| Grinder Stone (Ø x W) (mm):        | Ø200 x 40       |
| Stone Grit:                        | K 220           |
| Leather Honing Wheel (Ø x W) (mm): | Ø225 x 30       |
| Grinding Stone Speed (rpm):        | 120             |
| Motor Power (W):                   | 120             |
| Motor Voltage (V):                 | 240             |
| Floor Space (W x D x H) (mm):      | 450 x 280 x 320 |
| Nett Weight (kg):                  | 9.2             |
|                                    |                 |