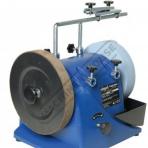

# TiGer 2000S - Wetstone Grinder

Ø200 x 40mm K 220 Grinder Stone

| Ex GST   | Inc GST  |       |
|----------|----------|-------|
| \$250.00 | \$275.00 |       |
| CODE:    |          |       |
|          |          | TiGer |

#### Description

TiGer 2000S WETSTONE GRINDER Ø200x40mm 120W 240V

IDEAL FOR HOME AND THE SMALL WORKSHOP, Correct grinding and honing is an art in itself. Without training and experience, costly mistakes can be made and expensive tooling ruined. This Wet stone sharpening system offer superb, professional results and a razor sharp finish every time. With total accuracy and sharpening efficiency this Wet Stone sharpening system is easy to use even for a beginner. Ideal for the home and small workshop and with a comprehensive range of accessories, it is perfect in producing sharp cutting edges to knives, scissors and tools. Extensive accessories are included with the standard equipment: The Ø200mm Wet stone Sharpening System offers superior technology for professional results every time - even if you are a novice.