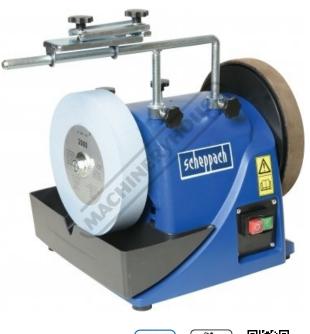

# TiGer 2000S - Wetstone Grinder

Ø200 x 40mm K 220 Grinder Stone

| Ex GST   | Inc GST  |       |
|----------|----------|-------|
| \$250.00 | \$275.00 |       |
| CODE:    |          |       |
|          |          | TiGer |

| MODEL:                             | TiGer 2000S     |
|------------------------------------|-----------------|
| Grinder Stone (Ø x W) (mm):        | Ø200 x 40       |
| Stone Grit:                        | K 220           |
| Leather Honing Wheel (Ø x W) (mm): | Ø225 x 30       |
| Grinding Stone Speed (rpm):        | 120             |
| Motor Power (W):                   | 120             |
| Motor Voltage (V):                 | 240             |
| Floor Space (W x D x H) (mm):      | 450 x 280 x 320 |
| Nett Weight (kg):                  | 9.2             |
|                                    |                 |

#### Description

TiGer 2000S WETSTONE GRINDER Ø200x40mm 120W 240V

IDEAL FOR HOME AND THE SMALL WORKSHOP, Correct grinding and honing is an art in itself. Without training and experience, costly mistakes can be made and expensive tooling ruined. This Wet stone sharpening system offer superb, professional results and a razor sharp finish every time. With total accuracy and sharpening efficiency this Wet Stone sharpening system is easy to use even for a beginner. Ideal for the home and small workshop and with a comprehensive range of accessories, it is perfect in producing sharp cutting edges to knives, scissors and tools. Extensive accessories are included with the standard equipment: The Ø200mm Wet stone Sharpening System offers superior technology for professional results every time - even if you are a novice.