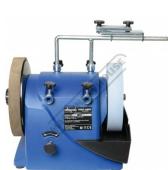

### **Specific Features**

**Right View** 

Rear View

Angle Setting Jig

**Included Accessories** 

Jig

Abrasive Paste For Honing

Adjustment Dial