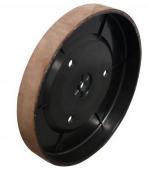

| MODEL:                             | TiGer 2000S     |
|------------------------------------|-----------------|
| Grinder Stone (Ø x W) (mm):        | Ø200 x 40       |
| Stone Grit:                        | K 220           |
| Leather Honing Wheel (Ø x W) (mm): | Ø225 x 30       |
| Grinding Stone Speed (rpm):        | 120             |
| Motor Power (W):                   | 120             |
| Motor Voltage (V):                 | 240             |
| Floor Space (W x D x H) (mm):      | 450 x 280 x 320 |
| Nett Weight (kg):                  | 9.2             |
|                                    |                 |

#### Features

- German design & technology
- Industrial induction type motor for long lasting smooth performance Splash proof motor & switch
- Break proof water tank
- Removable leather honing wheel. After Sharpening, it removes the burr to give you a smooth edge
- Includes a special stone containing grains of aluminium oxide to achieve the perfect grinding results at a much faster time, also ideal for HSS tools