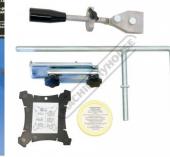

#### Includes

- Jig for straight edges, plane irons, ripping chisels
- Angle setting jig for measuring exact angles and settings
- Abrasive paste for honing

### **Specific Features**

**Right View** 

Rear View

Angle Setting Jig

**Included Accessories** 

Jig

Abrasive Paste For Honing

Adjustment Dial