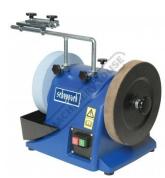

#### Features

- German design & technology
- Industrial induction type motor for long lasting smooth performance Splash proof motor & switch
- Break proof water tank
- Removable leather honing wheel. After Sharpening, it removes the burr to give you a smooth edge
- Includes a special stone containing grains of aluminium oxide to achieve the perfect grinding results at a much faster time, also ideal for HSS tools

#### Includes

- Jig for straight edges, plane irons, ripping chisels
- Angle setting jig for measuring exact angles and settings
- Abrasive paste for honing

### **Specific Features**

**Right View** 

Rear View

Angle Setting Jig

**Included Accessories** 

Jig

Abrasive Paste For Honing

Adjustment Dial