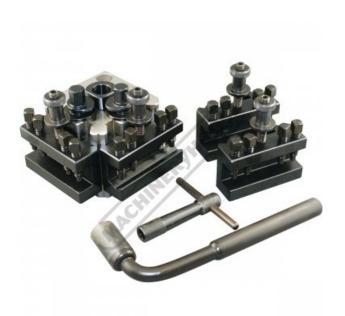

# QA-150 - Quick Change Toolpost

150 - 170mm Lathe Centre Height

| φοσοισσ                   | φοσοίσο   |
|---------------------------|-----------|
| ORDER CODE:               | L295      |
| MODEL:                    | QA-150    |
| Lathe Centre Height (mm): | 150 - 170 |
| Lathe Swing (mm):         | 300 - 340 |
| A (mm):                   | 15        |
| B (mm):                   | 20        |
| C (mm):                   | 60        |
| D (mm):                   | 74        |
| E (mm):                   | ~         |
| H (mm):                   | 28 - 41   |
| h (mm):                   | 60        |
| S (mm):                   | 24        |
| T (mm):                   | 16        |
| Y (mm):                   | ~         |
| Number of Sides (No.):    | 2         |

## Description

Manufactured in Taiwan

Manufactured from carbonized and hardened steel. Italian design style.

#### **Features**

- All bearing surfaces are precision ground to ensure rigidity Handy lathe accessory for tool rooms and general engineering shops
- Ease of operation cuts set-up time by 90%
- No shims are required to adjust tools to correct centre height
- Easily fitted to most centre lathes
- Please Note: Some machining required to suit your lathe

## Includes

- 3 x Square Tool Holders for 16mm tools
- 1 x Vee Tool Holders for boring bars

4

6.2

Product Brochure For L295

Sydney: (02) 9890 9111 Brisbane: (07) 3715 2200 Melbourne: (03) 9212 4422 Perth: (08) 9373 9999