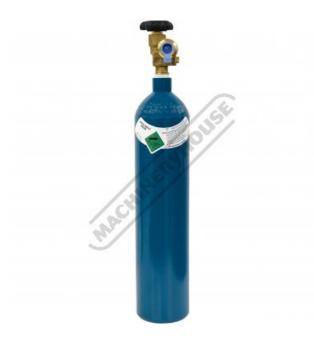

# Argon - Gas Refillable Cylinder

Size "C" "Pick Up Only"

| Ex GST                                | Inc GST  |            |
|---------------------------------------|----------|------------|
| \$200.00                              | \$220.00 |            |
| ORDER CODE:                           |          | O299       |
| Туре:                                 |          | Argon      |
| Bottle Size:                          |          | Size "C"   |
| Tare:                                 |          | ~          |
| Bottle Dimensions, (Ø x Hieight) (mm) | :        | Ø105 x 540 |
| Bottle Volume:                        |          | ~          |

### Description

Never pay rent again, saving you time and money!

Argon" Suitable for MIG welding of aluminium and all TIG welding

Other uses include improving thermal insulation in double glazed windows, incandescent and phosphorescent tubes, food processing and refrigeration.

#### Features

- Refillable Argon Gas bottle
- Size "C"
- Bring in your empty "Puregas" cylinder size C and exchange it for a full one in same size only pay for the gas. We offer exchange Argon C Size refill gas bottles @ \$66 inc GST "For Puregas Cylinders Only"
- •