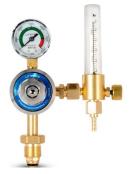

## **Recommended Accessories**

W160A Argon Gas Regulator-Twin Gauge W161 Argon Gas Regulator-Bobbin Flowmeter