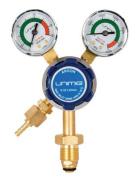

## **Recommended Accessories**

W160A Argon Gas Regulator-Twin Gauge W161 Argon Gas Regulator-Bobbin Flowmeter