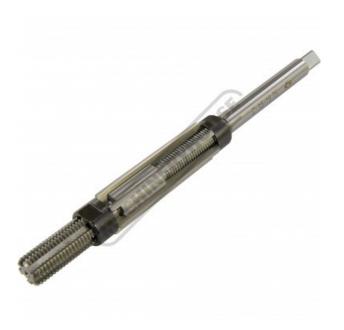

# TM-C - Precision HSS Adjustable Hand Reamer

Ø15 - Ø16.75mm Precision High Speed Steel Blades

| Ex GST  | Inc GST |
|---------|---------|
| \$73.00 | \$80.30 |

| ORDER CODE:                | R745              |
|----------------------------|-------------------|
| Model:                     | TM-C              |
| Type:                      | 1 Piece Precision |
| Metric Range (mm):         | Ø15 - Ø16.75mm    |
| Number of Blades:          | 6                 |
| Cutting Blade Length (mm): | 53                |
| Shank Diameter (mm):       | Ø9                |
| Overall Length (mm):       | 166               |

#### Description

Toolmaster high speed steel adjustable hand reamers can be set to any size within the specified range of the reamer and are commonly used for odd size holes as well as when accuracy is required.