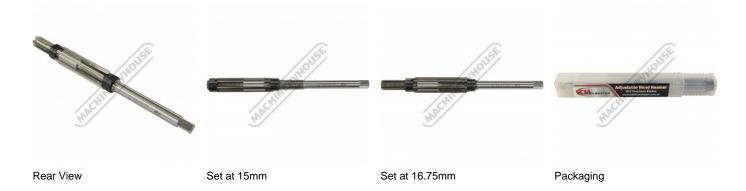

<b>How to adjust & measure size:</b>

To increase size: Loosen & unscrew rear locking nut closest to drive shaft while holding blades from slipping out, now screw & tighten front locking nut allowing blades to slide along the slots in the main body until blades meets rear locking nut to secure blades into position.

To reduce size: Loosen & unscrew front locking nut while holding blades from slipping out, now screw & tighten rear locking nut allowing blades to slide along the slots in the main body until blades meets front locking nut to secure blades into position.

To measure required size: It is very important that you measure diagonally across two opposing blades and on the cutting edges to get an accurate reading.