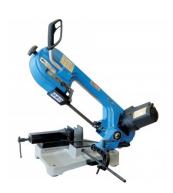

## **Recommended Accessories**

B005

Portable Swivel Head Metal Cutting Band Saw