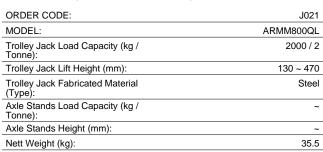

# ARMM800QL - Professional Hydraulic Trolley Jack - Steel

2000kg (2 Tonne)

130 ~ 470mm Lift Height

## **Features**

- 2000kg capacity
- Minimum head cap height 130mm
- Rear casters for ease of maneuverability
- Heavy duty casters and wheels for long service life Rubber covered handle to protect bodywork
- Fast "quick lift" two piston pump action no load lift 5 to 6 pumps for maximum height Professional quality and tested to Australian standards

- Raised height 470mm
  Universal joint release control for greater control over lowering speed
- 695mm overall length 345mm rear width
- 257mm front width
- 165mm chassis height

**Product Brochure For J021** 