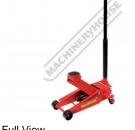

# ARMM800QL - Professional Hydraulic Trolley Jack - Steel

2000kg (2 Tonne)

130 ~ 470mm Lift Height

### **Description**

Professional Premium Quality Trolley Jack Suitable for professional user where performance and safety is paramount

## **Features**

- 2000kg capacity
- Minimum head cap height 130mm
- Rear casters for ease of maneuverability
- Heavy duty casters and wheels for long service life Rubber covered handle to protect bodywork
- Fast "quick lift" two piston pump action no load lift 5 to 6 pumps for maximum height Professional quality and tested to Australian standards

- Raised height 470mm
  Universal joint release control for greater control over lowering speed
- 695mm overall length 345mm rear width
- 257mm front width
- 165mm chassis height

**Product Brochure For J021** 

# **Specific Features**

Full View