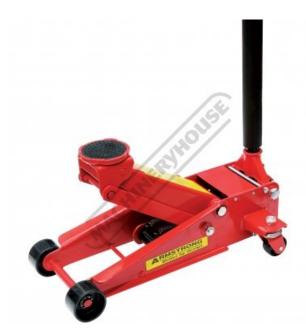

# ARMM800QL - Professional Hydraulic Trolley Jack - Steel

2000kg (2 Tonne)

130 ~ 470mm Lift Height

### **Description**

Professional Premium Quality Trolley Jack Suitable for professional user where performance and safety is paramount

## **Features**

- 2000kg capacity
- Minimum head cap height 130mm
- Rear casters for ease of maneuverability
- Heavy duty casters and wheels for long service life Rubber covered handle to protect bodywork
- Fast "quick lift" two piston pump action no load lift 5 to 6 pumps for maximum height Professional quality and tested to Australian standards

- Raised height 470mm
  Universal joint release control for greater control over lowering speed
- 695mm overall length 345mm rear width
- 257mm front width
- 165mm chassis height

**Product Brochure For J021** 