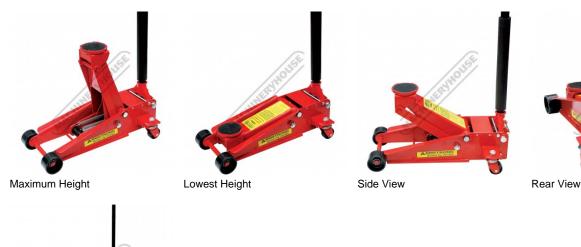

# ARMM800QL - Professional Hydraulic Trolley Jack - Steel

2000kg (2 Tonne)

130 ~ 470mm Lift Height

## **Features**

- 2000kg capacity
- Minimum head cap height 130mm
- Rear casters for ease of maneuverability
- Heavy duty casters and wheels for long service life Rubber covered handle to protect bodywork
- Fast "quick lift" two piston pump action no load lift 5 to 6 pumps for maximum height Professional quality and tested to Australian standards

- Raised height 470mm
  Universal joint release control for greater control over lowering speed
- 695mm overall length 345mm rear width
- 257mm front width
- 165mm chassis height

**Product Brochure For J021** 

# **Specific Features**

Full View