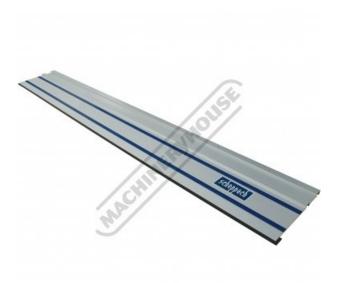

# cs55-RAIL - Aluminium Guide Rail

1400 x 200mm Suits cs 55 & PL75 Plunge Saw

| \$100.00                                | \$110.00                  |
|-----------------------------------------|---------------------------|
| ORDER CODE:                             | W876                      |
| MODEL:                                  | cs55-Rail                 |
| Туре:                                   | Guide Rail - 1400 x 200mm |
| Blade Diameter x Teeth (mm x T):        | ~                         |
| Blade Thickness (mm):                   | ~                         |
| Blade Bore (mm):                        | ~                         |
| Blade Speed (rpm):                      | ~                         |
| Cut Depth @ 90º - Plunge Saw only (mm): | ~                         |
| Cut Depth @ 45º - Plunge Saw only (mm): | ~                         |
| Cut Depth @ 90º - with Guide Rail (mm): | ~                         |
| Cut Depth @ 45º - with Guide Rail (mm): | ~                         |
| Mitre Cutting Angle (deg):              | ~                         |

### Description

The cs-55 & amp; PL75 plunge saw fits onto the guide rail and can transforms a hand held circular saw into a panel sizing saw.

The aluminium guide rail can be connected to each other to extend the sliding action, to do this you will require an accessory clamp & amp; stop kit. (W877)