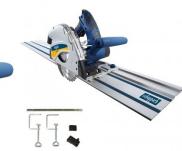

#### **Recommended Accessories**

W877 Guide Joiner, Clamps & Stop Accessory Kit W878 Anti-Fall Over Saw Clamp

W880 Saw Blade - 160mm x 48T

W875 Circular Plunge & Mitre Cut Saw W874 Circular Plunge & Mitre Cut Saw Package Deal

### Description

The cs-55 & amp; PL75 plunge saw fits onto the guide rail and can transforms a hand held circular saw into a panel sizing saw.

The aluminium guide rail can be connected to each other to extend the sliding action, to do this you will require an accessory clamp & amp; stop kit. (W877)