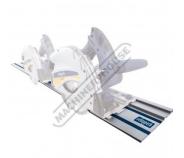

### **Specific Features**

Shown with Optional Plunge Saw

### Description

The cs-55 & amp; PL75 plunge saw fits onto the guide rail and can transforms a hand held circular saw into a panel sizing saw.

The aluminium guide rail can be connected to each other to extend the sliding action, to do this you will require an accessory clamp & amp; stop kit. (W877)