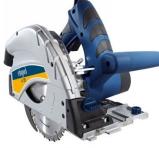

### **Specific Features**

Shown with Optional Plunge Saw

### Description

The cs-55 & amp; PL75 plunge saw fits onto the guide rail and can transforms a hand held circular saw into a panel sizing saw.

The aluminium guide rail can be connected to each other to extend the sliding action, to do this you will require an accessory clamp & amp; stop kit. (W877)