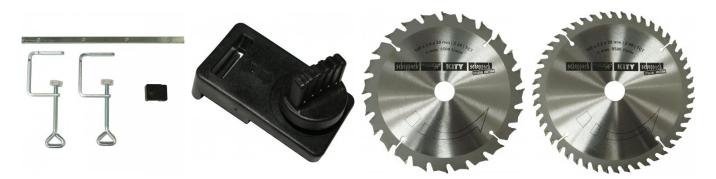

#### **Recommended Accessories**

W877 Guide Joiner, Clamps & Stop Accessory Kit W878 Anti-Fall Over Saw Clamp

W880 Saw Blade - 160mm x 48T

W875 Circular Plunge & Mitre Cut Saw W874 Circular Plunge & Mitre Cut Saw Package Deal