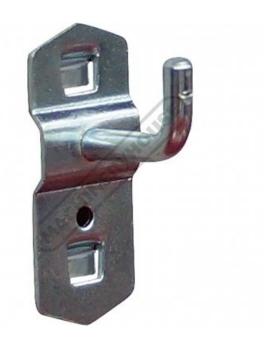

# SPH-25 - Hook - Single Prong

Suits A426, T790, T773 & A412

## Back In Stock Soon

\$3.00 \$3.30

| ORDER CODE: | A439                      |
|-------------|---------------------------|
| MODEL:      | SPH-25                    |
| Type:       | Hook Single Prong         |
| Size:       | 25mm                      |
| Suits:      | A426, T790, T773 & & A412 |

# Description

Suits backing panels with square holes

#### **Features**

• 25mm long single prong holder

Product Brochure For A439

Sydney: (02) 9890 9111 Brisbane: (07) 3715 2200 Melbourne: (03) 9212 4422 Perth: (08) 9373 9999

sales@machineryhouse.com.au www.machineryhouse.com.au