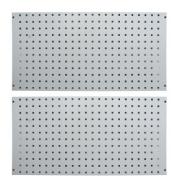

# Description

Suits backing panels with square holes

### **Recommended Accessories**

A426

Industrial Backing Panel - Bench In

T773

Industrial Mobile Tooling Cabinet Workstation

A412

Industrial Wall Backing Panels - Square Hole Type