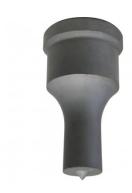

| Ø35.7 |
| Pack Quantity (No.):     | ·       | 1     |

**Ex GST** 







## **Description**

Punch and Dies are Manufactured by Sunrise in Taiwan using Hi -Grade Tool Steel imported from Japan.

The manufacturing process involves machining via hi tech CNC machines lathes & mills, vacuum heat treatment with multiple tempering at high temperatures before a final quality inspection/testing process all of which ensures an accurate, precise, durable & stable product.

## **Optional Accessories**

· Other sizes and shapes available on request



Product Brochure For P735A

Sydney: (02) 9890 9111 Brisbane: (07) 3715 2200 Melbourne: (03) 9212 4422 Perth: (08) 9373 9999

sales@machineryhouse.com.au www.machineryhouse.com.au

## **Recommended Accessories**

P735 Ø35mm Round Punch - RPN2