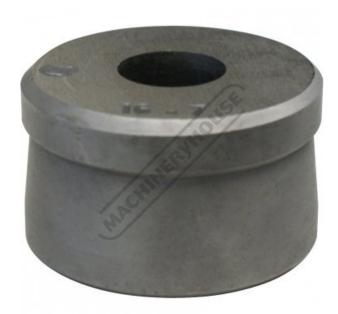

## P735A - Ø35.7mm Round Die - RDN2

Hi -Grade Tool Steel Imported From Japan

| \$70.00                  | \$77.00 |       |
|--------------------------|---------|-------|
| ORDER CODE:              |         | P735A |
| MODEL:                   |         | RDN2  |
| Type:                    |         | Die   |
| Punch Diameter (D) (mm): |         | ~     |
| Die Diameter (D) (mm):   |         | Ø35.7 |
| Pack Quantity (No.):     | ·       | 1     |

## **Description**

Punch and Dies are Manufactured by Sunrise in Taiwan using Hi -Grade Tool Steel imported from Japan.

The manufacturing process involves machining via hi tech CNC machines lathes & mills, vacuum heat treatment with multiple tempering at high temperatures before a final quality inspection/testing process all of which ensures an accurate, precise, durable & stable product.