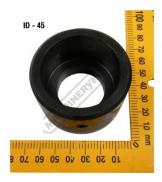

#### Back In Stock Soon

Ex GST Inc GST \$100.00

| ORDER CODE:                              | P6186             |
|------------------------------------------|-------------------|
| Shape - Type:                            | Slotted Die - 0D1 |
| Square or Slot Hole Size (W x L) (mm):   | 20.7 x 30.7       |
| Punch Locating Diameter x Length (mm):   | ~                 |
| Die Outside Body Diameter x Height (mm): | Ø45 x 22.5mm      |