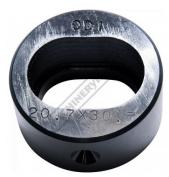

# P6186 - 20.7 x 30.7mm Slotted Die

Hi -Grade Tool Steel Imported From Japan Ø45mm Outside Body Diameter

#### Back In Stock Soon

Ex GST Inc GST \$100.00

| ORDER CODE:                              | P6186             |
|------------------------------------------|-------------------|
| Shape - Type:                            | Slotted Die - 0D1 |
| Square or Slot Hole Size (W x L) (mm):   | 20.7 x 30.7       |
| Punch Locating Diameter x Length (mm):   | ~                 |
| Die Outside Body Diameter x Height (mm): | Ø45 x 22.5mm      |