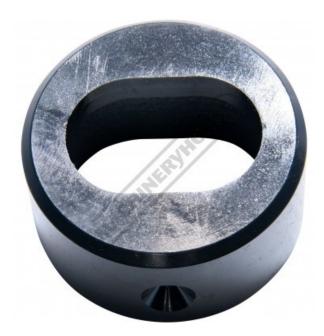

# P6186 - 20.7 x 30.7mm Slotted Die

Hi -Grade Tool Steel Imported From Japan Ø45mm Outside Body Diameter

#### Back In Stock Soon

Ex GST Inc GST \$100.00

| ORDER CODE:                              | P6186             |
|------------------------------------------|-------------------|
| Shape - Type:                            | Slotted Die - 0D1 |
| Square or Slot Hole Size (W x L) (mm):   | 20.7 x 30.7       |
| Punch Locating Diameter x Length (mm):   | ~                 |
| Die Outside Body Diameter x Height (mm): | Ø45 x 22.5mm      |

### **Specific Features**

**Bottom View** 