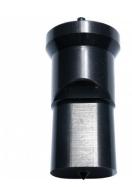

### **Optional Accessories**

• Please Note: Slotted die requires a Die Adaptor Sleeve (PP705) & Spacer Ring (PP0016) to fit on current Sunrise machines

Product Brochure For P6186

Sydney: (02) 9890 9111 Brisbane: (07) 3715 2200 Melbourne: (03) 9212 4422 Perth: (08) 9373 9999

### **Recommended Accessories**

P6185 20 x 30mm Slotted Punch PP705
DIE REDUCING BUSH

PP0016 DIE RING SPACER