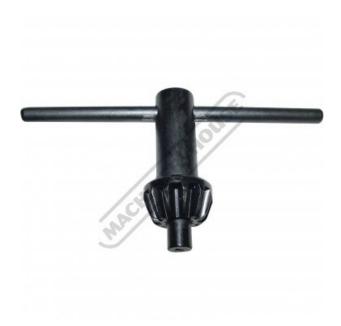

# C290A - Drill Chuck Key

Suits Hafco 16mm Drill Chuck

## **Description**

Replacement drill chuck keys
To help with the selection check the diagram above

#### **Features**

- Manufactured from cold rolled steel Heat treated for durability.

| Ex GST  | Inc GST |
|---------|---------|
| \$10.00 | \$11.00 |

| ORDER CODE:                  | C290A |
|------------------------------|-------|
| Suits Drill Chuck Size (mm): | 16    |
| D - Diameter (mm):           | Ø8    |
| A (mm):                      | 22.9  |