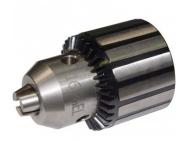

house.com.au

# C290A - Drill Chuck Key

Suits Hafco 16mm Drill Chuck









## **Description**

Replacement drill chuck keys
To help with the selection check the diagram above

#### **Features**

- Manufactured from cold rolled steel Heat treated for durability.

| Ex GST  | Inc GST |
|---------|---------|
| \$10.00 | \$11.00 |

| ORDER CODE:                  | C290A |
|------------------------------|-------|
| Suits Drill Chuck Size (mm): | 16    |
| D - Diameter (mm):           | Ø8    |
| A (mm):                      | 22.9  |



## Product Brochure For C290A

Sydney: (02) 9890 9111 Brisbane: (07) 3715 2200 Melbourne: (03) 9212 4422 Perth: (08) 9373 9999

sales@machineryhouse.com.au www.machineryhouse.com.au

### **Recommended Accessories**

C290 Heavy Duty Drill Chuck - Keyed Type