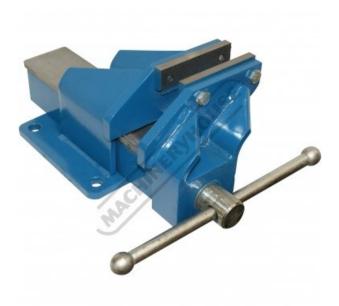

# OFV4HD - Steel Offset Fabricated Bench Vice - Right Hand

100mm Jaw Width 125mm Jaw Opening

## Description

Fabricated from steel plate and designed for heavy duty work

#### **Features**

- Right hand offset Serrated jaws •

Product Brochure For V0914