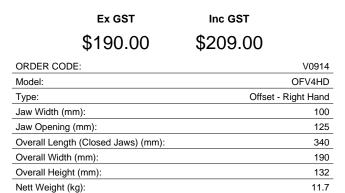

# OFV4HD - Steel Offset Fabricated Bench Vice - Right Hand

100mm Jaw Width 125mm Jaw Opening