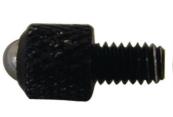

-|
| \$190.00 | \$209.00 |

| ORDER CODE:       | Q510   |
|-------------------|--------|
| Range (mm):       | 0 - 50 |
| Graduations (mm): | 0.01   |
| A (mm):           | 108.3  |
| B (mm):           | 126.2  |
| C (mm):           | 58     |
| D (mm):           | 19.2   |
| E (mm):           | 19.3   |
| F (mm):           | 39.5   |
| G (mm):           | 57.7   |
|                   |        |



**Product Brochure For Q510** 

Sydney: (02) 9890 9111 Brisbane: (07) 3715 2200 Melbourne: (03) 9212 4422 Perth: (08) 9373 9999

sales@machineryhouse.com.au www.machineryhouse.com.au

### **Recommended Accessories**

Q2165

Ø10mm Flat Contact for Dial Indicators

# Q2167

Contact Point for Dial Indicators

## Q2125

Back Plate with Lug for Dial Indicators

### M050

Magnetic Base - Standard









M051

Magnetic Base - Deluxe - One Lock

Q430

Magnetic Base - Small

Q435

Magnetic Base - Large

Q4351

Magnetic Base - Large











Product Brochure For Q510

Sydney: (02) 9890 9111 Brisbane: (07) 3715 2200 Melbourne: (03) 9212 4422 Perth: (08) 9373 9999

sales@machineryhouse.com.au www.machineryhouse.com.au

### Q436 Magnetic Base - One Lock (Large)