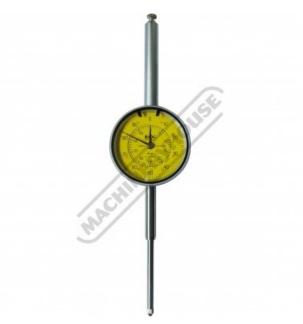

# 34-510 - Indicator - Long Range Dial 0-50mm

### **Features**

- Steel Body with black & white steel bezel Shock proof movement Jeweled movement Steel back with lug Lifting screw and revolution counter Supplied in wooden case

| Ex GST   | Inc GST  |
|----------|----------|
| \$190.00 | \$209.00 |

| ORDER CODE:       | Q510   |
|-------------------|--------|
| Range (mm):       | 0 - 50 |
| Graduations (mm): | 0.01   |
| A (mm):           | 108.3  |
| B (mm):           | 126.2  |
| C (mm):           | 58     |
| D (mm):           | 19.2   |
| E (mm):           | 19.3   |
| F (mm):           | 39.5   |
| G (mm):           | 57.7   |
|                   |        |