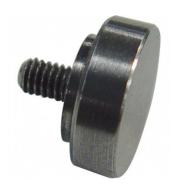

---|
| \$190.00 | \$209.00 |

| ORDER CODE:       | Q510   |
|-------------------|--------|
| Range (mm):       | 0 - 50 |
| Graduations (mm): | 0.01   |
| A (mm):           | 108.3  |
| B (mm):           | 126.2  |
| C (mm):           | 58     |
| D (mm):           | 19.2   |
| E (mm):           | 19.3   |
| F (mm):           | 39.5   |
| G (mm):           | 57.7   |
|                   |        |



**Product Brochure For Q510** 

Sydney: (02) 9890 9111 Brisbane: (07) 3715 2200 Melbourne: (03) 9212 4422 Perth: (08) 9373 9999

sales@machineryhouse.com.au www.machineryhouse.com.au

### **Recommended Accessories**

Q2165

Ø10mm Flat Contact for Dial Indicators

# Q2167

Contact Point for Dial Indicators

## Q2125

Back Plate with Lug for Dial Indicators

### M050

Magnetic Base - Standard









M051

Magnetic Base - Deluxe - One Lock

Q430

Magnetic Base - Small

Q435

Magnetic Base - Large

Q4351

Magnetic Base - Large











Product Brochure For Q510

Sydney: (02) 9890 9111 Brisbane: (07) 3715 2200 Melbourne: (03) 9212 4422 Perth: (08) 9373 9999

sales@machineryhouse.com.au www.machineryhouse.com.au

### Q436 Magnetic Base - One Lock (Large)